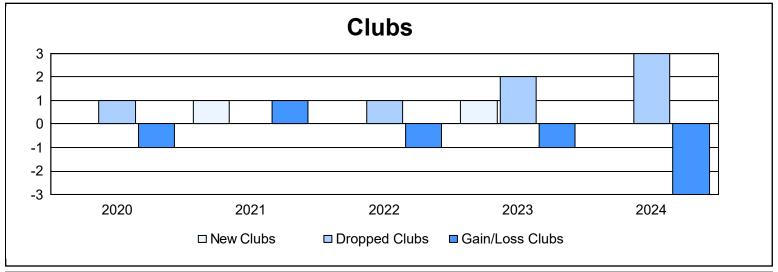

District LA 2

As of June 2024 Cumulative

| Year      | New<br>Clubs | Dropped<br>Clubs | Gain/<br>Loss<br>Clubs | New<br>Members | Charter<br>Members | Reinstate<br>Members | Transfer<br>Members | Total<br>Member<br>Added | Total<br>Members<br>Dropped | Gain/<br>Loss<br>Members |
|-----------|--------------|------------------|------------------------|----------------|--------------------|----------------------|---------------------|--------------------------|-----------------------------|--------------------------|
| 2019-2020 | 0            | 1                | -1                     | 64             | 0                  | 3                    | 0                   | 67                       | 139                         | -72                      |
| 2020-2021 | 1            | 0                | 1                      | 113            | 34                 | 5                    | 1                   | 153                      | 143                         | 10                       |
| 2021-2022 | 0            | 1                | -1                     | 156            | 1                  | 3                    | 12                  | 172                      | 121                         | 51                       |
| 2022-2023 | 1            | 2                | -1                     | 88             | 28                 | 28                   | 1                   | 145                      | 218                         | -73                      |
| 2023-2024 | 0            | 3                | -3                     | 113            | 0                  | 5                    | 4                   | 122                      | 162                         | -40                      |
| Average   | 0            | 1                | -1                     | 107            | 13                 | 9                    | 4                   | 132                      | 157                         | -25                      |