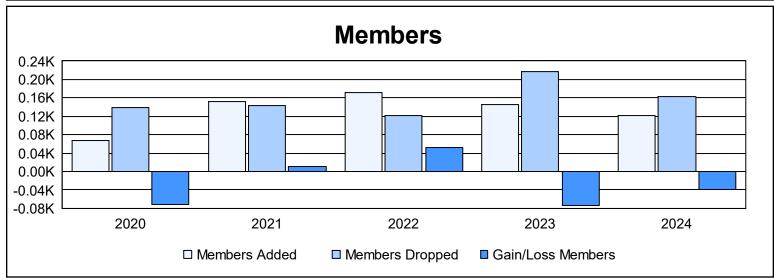

District LA 2

As of June 2024 Cumulative

| Year      | New<br>Clubs | Dropped<br>Clubs | Gain/<br>Loss<br>Clubs | New<br>Members | Charter<br>Members | Reinstate<br>Members | Transfer<br>Members | Total<br>Member<br>Added | Total<br>Members<br>Dropped | Gain/<br>Loss<br>Members |
|-----------|--------------|------------------|------------------------|----------------|--------------------|----------------------|---------------------|--------------------------|-----------------------------|--------------------------|
| 2019-2020 | 0            | 1                | -1                     | 64             | 0                  | 3                    | 0                   | 67                       | 139                         | -72                      |
| 2020-2021 | 1            | 0                | 1                      | 113            | 34                 | 5                    | 1                   | 153                      | 143                         | 10                       |
| 2021-2022 | 0            | 1                | -1                     | 156            | 1                  | 3                    | 12                  | 172                      | 121                         | 51                       |
| 2022-2023 | 1            | 2                | -1                     | 88             | 28                 | 28                   | 1                   | 145                      | 218                         | -73                      |
| 2023-2024 | 0            | 3                | -3                     | 113            | 0                  | 5                    | 4                   | 122                      | 162                         | -40                      |
| Average   | 0            | 1                | -1                     | 107            | 13                 | 9                    | 4                   | 132                      | 157                         | -25                      |