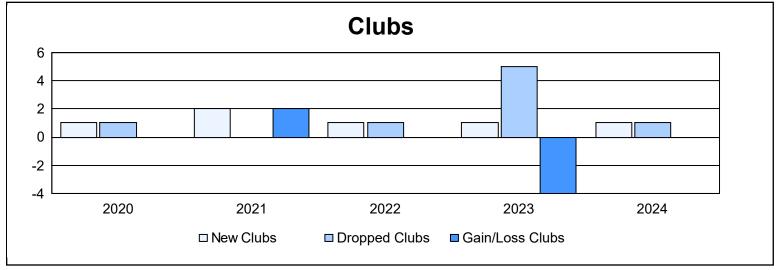

District LA 3 As of June 2024 Cumulative

| Year      | New<br>Clubs | Dropped<br>Clubs | Gain/<br>Loss<br>Clubs | New<br>Members | Charter<br>Members | Reinstate<br>Members | Transfer<br>Members | Total<br>Member<br>Added | Total<br>Members<br>Dropped | Gain/<br>Loss<br>Members |
|-----------|--------------|------------------|------------------------|----------------|--------------------|----------------------|---------------------|--------------------------|-----------------------------|--------------------------|
| 2019-2020 | 1            | 1                | 0                      | 102            | 26                 | 9                    | 9                   | 146                      | 302                         | -156                     |
| 2020-2021 | 2            | 0                | 2                      | 188            | 57                 | 3                    | 2                   | 250                      | 214                         | 36                       |
| 2021-2022 | 1            | 1                | 0                      | 133            | 48                 | 14                   | 14                  | 209                      | 238                         | -29                      |
| 2022-2023 | 1            | 5                | -4                     | 93             | 29                 | 13                   | 12                  | 147                      | 331                         | -184                     |
| 2023-2024 | 1            | 1                | 0                      | 110            | 26                 | 10                   | 4                   | 150                      | 166                         | -16                      |
| Average   | 1            | 2                | 0                      | 125            | 37                 | 10                   | 8                   | 180                      | 250                         | -70                      |