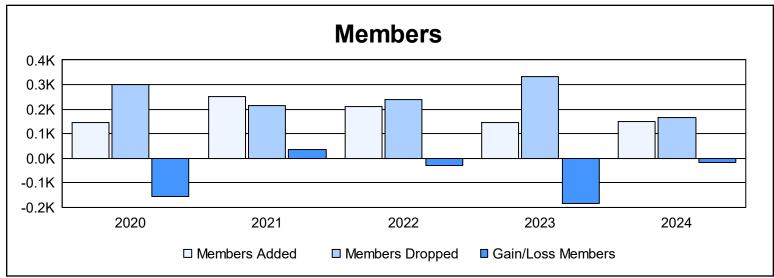

District LA 3 As of June 2024 Cumulative

| Year      | New<br>Clubs | Dropped<br>Clubs | Gain/<br>Loss<br>Clubs | New<br>Members | Charter<br>Members | Reinstate<br>Members | Transfer<br>Members | Total<br>Member<br>Added | Total<br>Members<br>Dropped | Gain/<br>Loss<br>Members |
|-----------|--------------|------------------|------------------------|----------------|--------------------|----------------------|---------------------|--------------------------|-----------------------------|--------------------------|
| 2019-2020 | 1            | 1                | 0                      | 102            | 26                 | 9                    | 9                   | 146                      | 302                         | -156                     |
| 2020-2021 | 2            | 0                | 2                      | 188            | 57                 | 3                    | 2                   | 250                      | 214                         | 36                       |
| 2021-2022 | 1            | 1                | 0                      | 133            | 48                 | 14                   | 14                  | 209                      | 238                         | -29                      |
| 2022-2023 | 1            | 5                | -4                     | 93             | 29                 | 13                   | 12                  | 147                      | 331                         | -184                     |
| 2023-2024 | 1            | 1                | 0                      | 110            | 26                 | 10                   | 4                   | 150                      | 166                         | -16                      |
| Average   | 1            | 2                | 0                      | 125            | 37                 | 10                   | 8                   | 180                      | 250                         | -70                      |