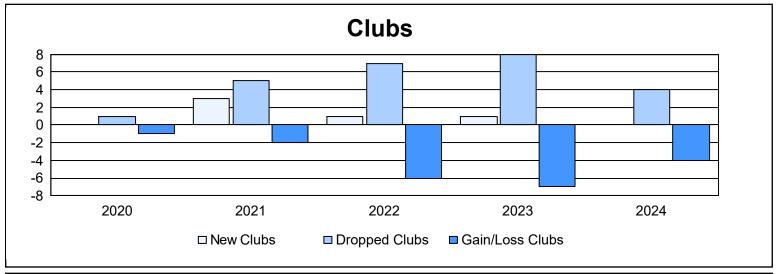

District LA 4 As of June 2024 Cumulative

| Year      | New<br>Clubs | Dropped<br>Clubs | Gain/<br>Loss<br>Clubs | New<br>Members | Charter<br>Members | Reinstate<br>Members | Transfer<br>Members | Total<br>Member<br>Added | Total<br>Members<br>Dropped | Gain/<br>Loss<br>Members |
|-----------|--------------|------------------|------------------------|----------------|--------------------|----------------------|---------------------|--------------------------|-----------------------------|--------------------------|
| 2019-2020 | 0            | 1                | -1                     | 44             | 18                 | 5                    | 5                   | 72                       | 346                         | -274                     |
| 2020-2021 | 3            | 5                | -2                     | 220            | 68                 | 20                   | 8                   | 316                      | 388                         | -72                      |
| 2021-2022 | 1            | 7                | -6                     | 180            | 56                 | 104                  | 5                   | 345                      | 507                         | -162                     |
| 2022-2023 | 1            | 8                | -7                     | 90             | 21                 | 11                   | 9                   | 131                      | 277                         | -146                     |
| 2023-2024 | 0            | 4                | -4                     | 73             | 0                  | 12                   | 2                   | 87                       | 143                         | -56                      |
| Average   | 1            | 5                | -4                     | 121            | 33                 | 30                   | 6                   | 190                      | 332                         | -142                     |