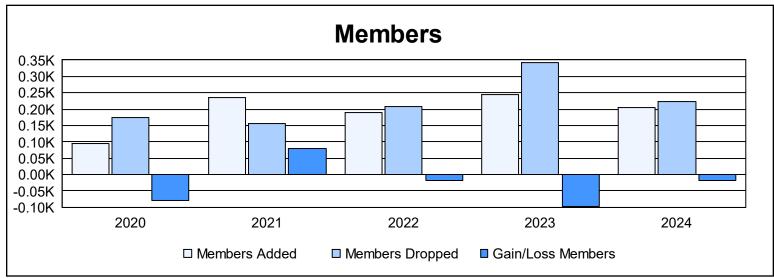

District LB 1 As of June 2024 Cumulative

| Year      | New<br>Clubs | Dropped<br>Clubs | Gain/<br>Loss<br>Clubs | New<br>Members | Charter<br>Members | Reinstate<br>Members | Transfer<br>Members | Total<br>Member<br>Added | Total<br>Members<br>Dropped | Gain/<br>Loss<br>Members |
|-----------|--------------|------------------|------------------------|----------------|--------------------|----------------------|---------------------|--------------------------|-----------------------------|--------------------------|
| 2019-2020 | 0            | 0                | 0                      | 91             | 0                  | 1                    | 3                   | 95                       | 173                         | -78                      |
| 2020-2021 | 2            | 0                | 2                      | 164            | 60                 | 10                   | 0                   | 234                      | 155                         | 79                       |
| 2021-2022 | 2            | 2                | 0                      | 87             | 96                 | 6                    | 2                   | 191                      | 208                         | -17                      |
| 2022-2023 | 2            | 0                | 2                      | 105            | 76                 | 64                   | 0                   | 245                      | 342                         | -97                      |
| 2023-2024 | 1            | 2                | -1                     | 142            | 50                 | 7                    | 5                   | 204                      | 223                         | -19                      |
| Average   | 1            | 1                | 1                      | 118            | 56                 | 18                   | 2                   | 194                      | 220                         | -26                      |