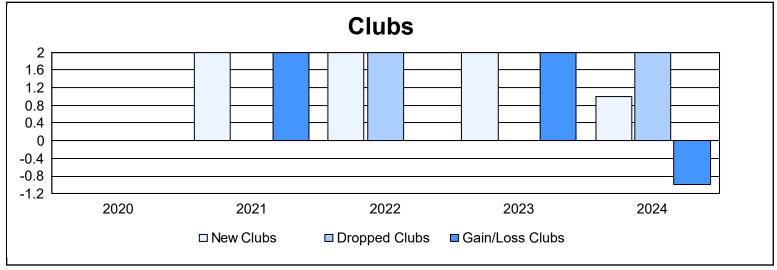

District LB 1 As of June 2024 Cumulative

| Year      | New<br>Clubs | Dropped<br>Clubs | Gain/<br>Loss<br>Clubs | New<br>Members | Charter<br>Members | Reinstate<br>Members | Transfer<br>Members | Total<br>Member<br>Added | Total<br>Members<br>Dropped | Gain/<br>Loss<br>Members |
|-----------|--------------|------------------|------------------------|----------------|--------------------|----------------------|---------------------|--------------------------|-----------------------------|--------------------------|
| 2019-2020 | 0            | 0                | 0                      | 91             | 0                  | 1                    | 3                   | 95                       | 173                         | -78                      |
| 2020-2021 | 2            | 0                | 2                      | 164            | 60                 | 10                   | 0                   | 234                      | 155                         | 79                       |
| 2021-2022 | 2            | 2                | 0                      | 87             | 96                 | 6                    | 2                   | 191                      | 208                         | -17                      |
| 2022-2023 | 2            | 0                | 2                      | 105            | 76                 | 64                   | 0                   | 245                      | 342                         | -97                      |
| 2023-2024 | 1            | 2                | -1                     | 142            | 50                 | 7                    | 5                   | 204                      | 223                         | -19                      |
| Average   | 1            | 1                | 1                      | 118            | 56                 | 18                   | 2                   | 194                      | 220                         | -26                      |