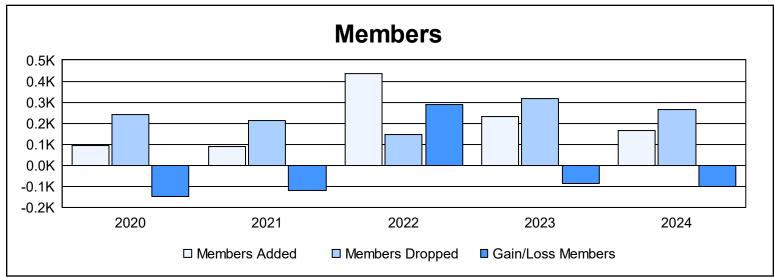

District LB 2 As of June 2024 Cumulative

| Year      | New<br>Clubs | Dropped<br>Clubs | Gain/<br>Loss<br>Clubs | New<br>Members | Charter<br>Members | Reinstate<br>Members | Transfer<br>Members | Total<br>Member<br>Added | Total<br>Members<br>Dropped | Gain/<br>Loss<br>Members |
|-----------|--------------|------------------|------------------------|----------------|--------------------|----------------------|---------------------|--------------------------|-----------------------------|--------------------------|
| 2019-2020 | 2            | 1                | 1                      | 26             | 57                 | 13                   | 0                   | 96                       | 243                         | -147                     |
| 2020-2021 | 0            | 7                | -7                     | 76             | 1                  | 10                   | 4                   | 91                       | 213                         | -122                     |
| 2021-2022 | 8            | 1                | 7                      | 215            | 213                | 2                    | 4                   | 434                      | 144                         | 290                      |
| 2022-2023 | 1            | 3                | -2                     | 163            | 49                 | 1                    | 18                  | 231                      | 316                         | -85                      |
| 2023-2024 | 1            | 5                | -4                     | 129            | 21                 | 7                    | 7                   | 164                      | 267                         | -103                     |
| Average   | 2            | 3                | -1                     | 122            | 68                 | 7                    | 7                   | 203                      | 237                         | -33                      |