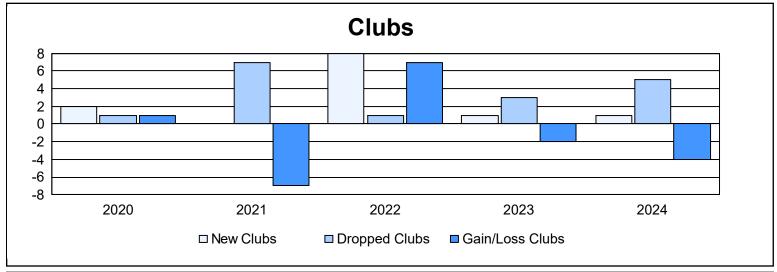

District LB 2 As of June 2024 Cumulative

| Year      | New<br>Clubs | Dropped<br>Clubs | Gain/<br>Loss<br>Clubs | New<br>Members | Charter<br>Members | Reinstate<br>Members | Transfer<br>Members | Total<br>Member<br>Added | Total<br>Members<br>Dropped | Gain/<br>Loss<br>Members |
|-----------|--------------|------------------|------------------------|----------------|--------------------|----------------------|---------------------|--------------------------|-----------------------------|--------------------------|
| 2019-2020 | 2            | 1                | 1                      | 26             | 57                 | 13                   | 0                   | 96                       | 243                         | -147                     |
| 2020-2021 | 0            | 7                | -7                     | 76             | 1                  | 10                   | 4                   | 91                       | 213                         | -122                     |
| 2021-2022 | 8            | 1                | 7                      | 215            | 213                | 2                    | 4                   | 434                      | 144                         | 290                      |
| 2022-2023 | 1            | 3                | -2                     | 163            | 49                 | 1                    | 18                  | 231                      | 316                         | -85                      |
| 2023-2024 | 1            | 5                | -4                     | 129            | 21                 | 7                    | 7                   | 164                      | 267                         | -103                     |
| Average   | 2            | 3                | -1                     | 122            | 68                 | 7                    | 7                   | 203                      | 237                         | -33                      |