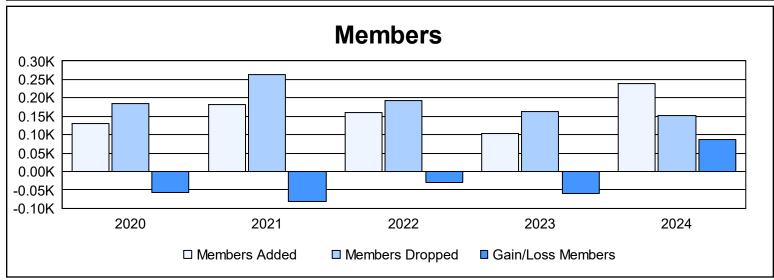

District LB 3 As of June 2024 Cumulative

| Year      | New<br>Clubs | Dropped<br>Clubs | Gain/<br>Loss<br>Clubs | New<br>Members | Charter<br>Members | Reinstate<br>Members | Transfer<br>Members | Total<br>Member<br>Added | Total<br>Members<br>Dropped | Gain/<br>Loss<br>Members |
|-----------|--------------|------------------|------------------------|----------------|--------------------|----------------------|---------------------|--------------------------|-----------------------------|--------------------------|
| 2019-2020 | 0            | 1                | -1                     | 121            | 3                  | 2                    | 3                   | 129                      | 185                         | -56                      |
| 2020-2021 | 1            | 2                | -1                     | 97             | 33                 | 52                   | 0                   | 182                      | 263                         | -81                      |
| 2021-2022 | 0            | 1                | -1                     | 116            | 7                  | 35                   | 3                   | 161                      | 192                         | -31                      |
| 2022-2023 | 0            | 1                | -1                     | 93             | 0                  | 6                    | 4                   | 103                      | 163                         | -60                      |
| 2023-2024 | 0            | 1                | -1                     | 223            | 0                  | 9                    | 6                   | 238                      | 152                         | 86                       |
| Average   | 0            | 1                | -1                     | 130            | 9                  | 21                   | 3                   | 163                      | 191                         | -28                      |