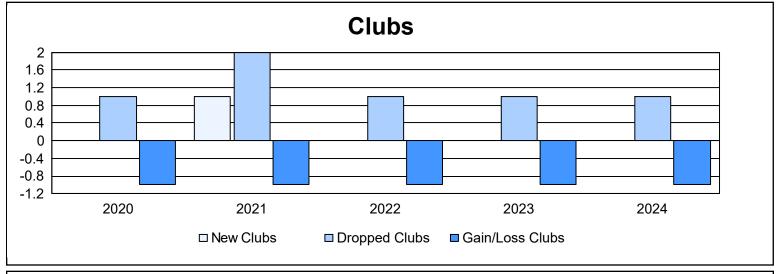

District LB 3 As of June 2024 Cumulative

| Year      | New<br>Clubs | Dropped<br>Clubs | Gain/<br>Loss<br>Clubs | New<br>Members | Charter<br>Members | Reinstate<br>Members | Transfer<br>Members | Total<br>Member<br>Added | Total<br>Members<br>Dropped | Gain/<br>Loss<br>Members |
|-----------|--------------|------------------|------------------------|----------------|--------------------|----------------------|---------------------|--------------------------|-----------------------------|--------------------------|
| 2019-2020 | 0            | 1                | -1                     | 121            | 3                  | 2                    | 3                   | 129                      | 185                         | -56                      |
| 2020-2021 | 1            | 2                | -1                     | 97             | 33                 | 52                   | 0                   | 182                      | 263                         | -81                      |
| 2021-2022 | 0            | 1                | -1                     | 116            | 7                  | 35                   | 3                   | 161                      | 192                         | -31                      |
| 2022-2023 | 0            | 1                | -1                     | 93             | 0                  | 6                    | 4                   | 103                      | 163                         | -60                      |
| 2023-2024 | 0            | 1                | -1                     | 223            | 0                  | 9                    | 6                   | 238                      | 152                         | 86                       |
| Average   | 0            | 1                | -1                     | 130            | 9                  | 21                   | 3                   | 163                      | 191                         | -28                      |