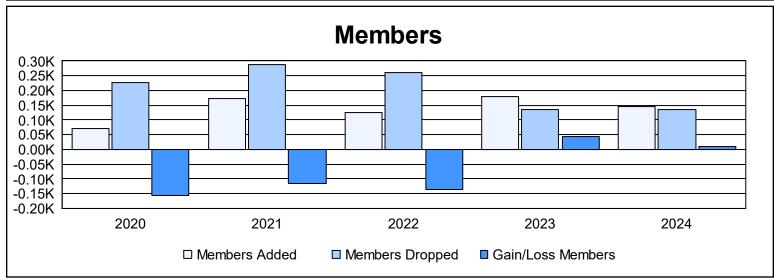

District LC 11 As of June 2024 Cumulative

| Year      | New<br>Clubs | Dropped<br>Clubs | Gain/<br>Loss<br>Clubs | New<br>Members | Charter<br>Members | Reinstate<br>Members | Transfer<br>Members | Total<br>Member<br>Added | Total<br>Members<br>Dropped | Gain/<br>Loss<br>Members |
|-----------|--------------|------------------|------------------------|----------------|--------------------|----------------------|---------------------|--------------------------|-----------------------------|--------------------------|
| 2019-2020 | 0            | 1                | -1                     | 67             | 1                  | 4                    | 0                   | 72                       | 228                         | -156                     |
| 2020-2021 | 0            | 3                | -3                     | 103            | 11                 | 55                   | 3                   | 172                      | 289                         | -117                     |
| 2021-2022 | 0            | 5                | -5                     | 95             | 14                 | 10                   | 5                   | 124                      | 260                         | -136                     |
| 2022-2023 | 0            | 1                | -1                     | 151            | 8                  | 14                   | 5                   | 178                      | 134                         | 44                       |
| 2023-2024 | 0            | 1                | -1                     | 141            | 1                  | 2                    | 1                   | 145                      | 135                         | 10                       |
| Average   | 0            | 2                | -2                     | 111            | 7                  | 17                   | 3                   | 138                      | 209                         | -71                      |