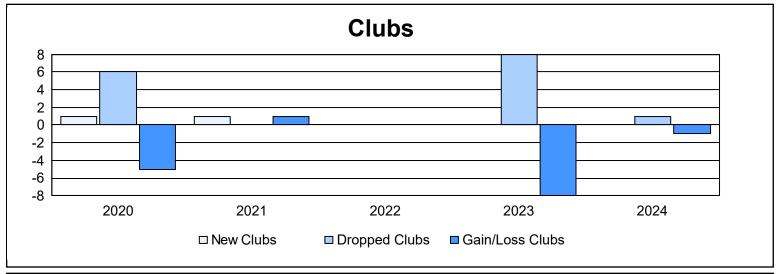

District LC 2

As of June 2024 Cumulative

| Year      | New<br>Clubs | Dropped<br>Clubs | Gain/<br>Loss<br>Clubs | New<br>Members | Charter<br>Members | Reinstate<br>Members | Transfer<br>Members | Total<br>Member<br>Added | Total<br>Members<br>Dropped | Gain/<br>Loss<br>Members |
|-----------|--------------|------------------|------------------------|----------------|--------------------|----------------------|---------------------|--------------------------|-----------------------------|--------------------------|
| 2019-2020 | 1            | 6                | -5                     | 95             | 25                 | 9                    | 3                   | 132                      | 165                         | -33                      |
| 2020-2021 | 1            | 0                | 1                      | 162            | 26                 | 1                    | 7                   | 196                      | 166                         | 30                       |
| 2021-2022 | 0            | 0                | 0                      | 132            | 0                  | 8                    | 7                   | 147                      | 135                         | 12                       |
| 2022-2023 | 0            | 8                | -8                     | 183            | 4                  | 6                    | 22                  | 215                      | 201                         | 14                       |
| 2023-2024 | 0            | 1                | -1                     | 100            | 0                  | 3                    | 11                  | 114                      | 171                         | -57                      |
| Average   | 0            | 3                | -3                     | 134            | 11                 | 5                    | 10                  | 161                      | 168                         | -7                       |