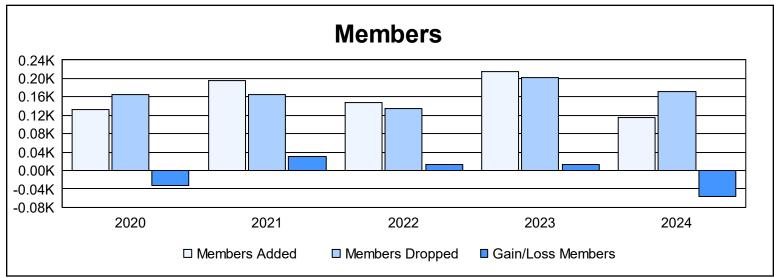

District LC 2

As of June 2024 Cumulative

| Year      | New<br>Clubs | Dropped<br>Clubs | Gain/<br>Loss<br>Clubs | New<br>Members | Charter<br>Members | Reinstate<br>Members | Transfer<br>Members | Total<br>Member<br>Added | Total<br>Members<br>Dropped | Gain/<br>Loss<br>Members |
|-----------|--------------|------------------|------------------------|----------------|--------------------|----------------------|---------------------|--------------------------|-----------------------------|--------------------------|
| 2019-2020 | 1            | 6                | -5                     | 95             | 25                 | 9                    | 3                   | 132                      | 165                         | -33                      |
| 2020-2021 | 1            | 0                | 1                      | 162            | 26                 | 1                    | 7                   | 196                      | 166                         | 30                       |
| 2021-2022 | 0            | 0                | 0                      | 132            | 0                  | 8                    | 7                   | 147                      | 135                         | 12                       |
| 2022-2023 | 0            | 8                | -8                     | 183            | 4                  | 6                    | 22                  | 215                      | 201                         | 14                       |
| 2023-2024 | 0            | 1                | -1                     | 100            | 0                  | 3                    | 11                  | 114                      | 171                         | -57                      |
| Average   | 0            | 3                | -3                     | 134            | 11                 | 5                    | 10                  | 161                      | 168                         | -7                       |