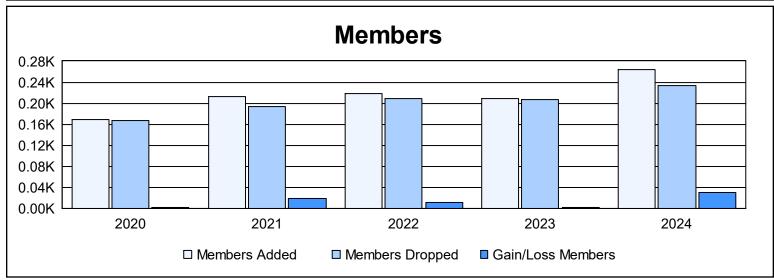

District LC 3 As of June 2024 Cumulative

| Year      | New<br>Clubs | Dropped<br>Clubs | Gain/<br>Loss<br>Clubs | New<br>Members | Charter<br>Members | Reinstate<br>Members | Transfer<br>Members | Total<br>Member<br>Added | Total<br>Members<br>Dropped | Gain/<br>Loss<br>Members |
|-----------|--------------|------------------|------------------------|----------------|--------------------|----------------------|---------------------|--------------------------|-----------------------------|--------------------------|
| 2019-2020 | 1            | 3                | -2                     | 136            | 24                 | 4                    | 4                   | 168                      | 166                         | 2                        |
| 2020-2021 | 3            | 2                | 1                      | 113            | 93                 | 3                    | 3                   | 212                      | 193                         | 19                       |
| 2021-2022 | 1            | 1                | 0                      | 185            | 26                 | 4                    | 4                   | 219                      | 208                         | 11                       |
| 2022-2023 | 2            | 3                | -1                     | 119            | 67                 | 16                   | 6                   | 208                      | 206                         | 2                        |
| 2023-2024 | 3            | 1                | 2                      | 146            | 71                 | 14                   | 33                  | 264                      | 234                         | 30                       |
| Average   | 2            | 2                | 0                      | 140            | 56                 | 8                    | 10                  | 214                      | 201                         | 13                       |