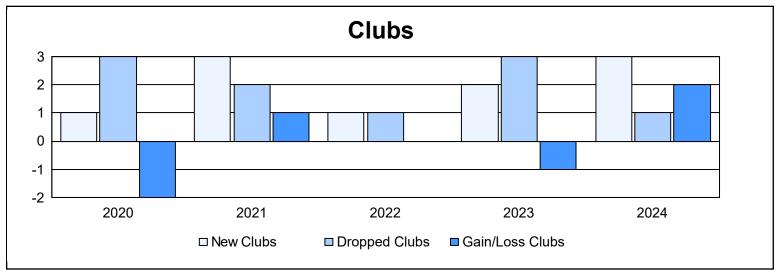

District LC 3 As of June 2024 Cumulative

| Year      | New<br>Clubs | Dropped<br>Clubs | Gain/<br>Loss<br>Clubs | New<br>Members | Charter<br>Members | Reinstate<br>Members | Transfer<br>Members | Total<br>Member<br>Added | Total<br>Members<br>Dropped | Gain/<br>Loss<br>Members |
|-----------|--------------|------------------|------------------------|----------------|--------------------|----------------------|---------------------|--------------------------|-----------------------------|--------------------------|
| 2019-2020 | 1            | 3                | -2                     | 136            | 24                 | 4                    | 4                   | 168                      | 166                         | 2                        |
| 2020-2021 | 3            | 2                | 1                      | 113            | 93                 | 3                    | 3                   | 212                      | 193                         | 19                       |
| 2021-2022 | 1            | 1                | 0                      | 185            | 26                 | 4                    | 4                   | 219                      | 208                         | 11                       |
| 2022-2023 | 2            | 3                | -1                     | 119            | 67                 | 16                   | 6                   | 208                      | 206                         | 2                        |
| 2023-2024 | 3            | 1                | 2                      | 146            | 71                 | 14                   | 33                  | 264                      | 234                         | 30                       |
| Average   | 2            | 2                | 0                      | 140            | 56                 | 8                    | 10                  | 214                      | 201                         | 13                       |