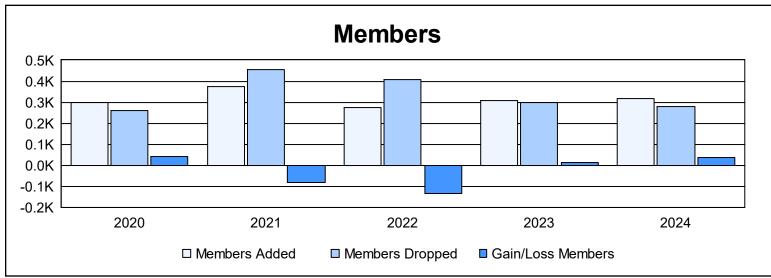

District LC 8 As of June 2024 Cumulative

| Year      | New<br>Clubs | Dropped<br>Clubs | Gain/<br>Loss<br>Clubs | New<br>Members | Charter<br>Members | Reinstate<br>Members | Transfer<br>Members | Total<br>Member<br>Added | Total<br>Members<br>Dropped | Gain/<br>Loss<br>Members |
|-----------|--------------|------------------|------------------------|----------------|--------------------|----------------------|---------------------|--------------------------|-----------------------------|--------------------------|
| 2019-2020 | 2            | 0                | 2                      | 223            | 57                 | 17                   | 2                   | 299                      | 258                         | 41                       |
| 2020-2021 | 4            | 1                | 3                      | 220            | 127                | 20                   | 5                   | 372                      | 454                         | -82                      |
| 2021-2022 | 1            | 2                | -1                     | 208            | 36                 | 21                   | 10                  | 275                      | 407                         | -132                     |
| 2022-2023 | 1            | 2                | -1                     | 244            | 25                 | 34                   | 6                   | 309                      | 298                         | 11                       |
| 2023-2024 | 1            | 2                | -1                     | 279            | 26                 | 8                    | 3                   | 316                      | 278                         | 38                       |
| Average   | 2            | 1                | 0                      | 235            | 54                 | 20                   | 5                   | 314                      | 339                         | -25                      |