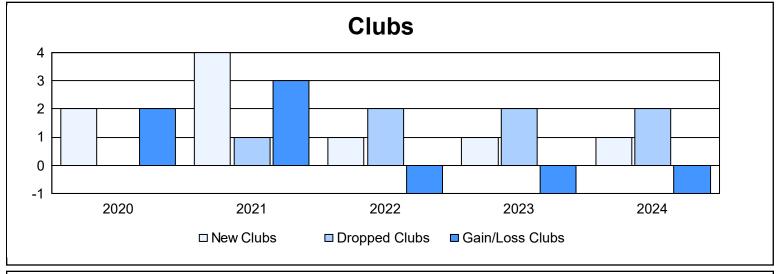

District LC 8 As of June 2024 Cumulative

| Year      | New<br>Clubs | Dropped<br>Clubs | Gain/<br>Loss<br>Clubs | New<br>Members | Charter<br>Members | Reinstate<br>Members | Transfer<br>Members | Total<br>Member<br>Added | Total<br>Members<br>Dropped | Gain/<br>Loss<br>Members |
|-----------|--------------|------------------|------------------------|----------------|--------------------|----------------------|---------------------|--------------------------|-----------------------------|--------------------------|
| 2019-2020 | 2            | 0                | 2                      | 223            | 57                 | 17                   | 2                   | 299                      | 258                         | 41                       |
| 2020-2021 | 4            | 1                | 3                      | 220            | 127                | 20                   | 5                   | 372                      | 454                         | -82                      |
| 2021-2022 | 1            | 2                | -1                     | 208            | 36                 | 21                   | 10                  | 275                      | 407                         | -132                     |
| 2022-2023 | 1            | 2                | -1                     | 244            | 25                 | 34                   | 6                   | 309                      | 298                         | 11                       |
| 2023-2024 | 1            | 2                | -1                     | 279            | 26                 | 8                    | 3                   | 316                      | 278                         | 38                       |
| Average   | 2            | 1                | 0                      | 235            | 54                 | 20                   | 5                   | 314                      | 339                         | -25                      |