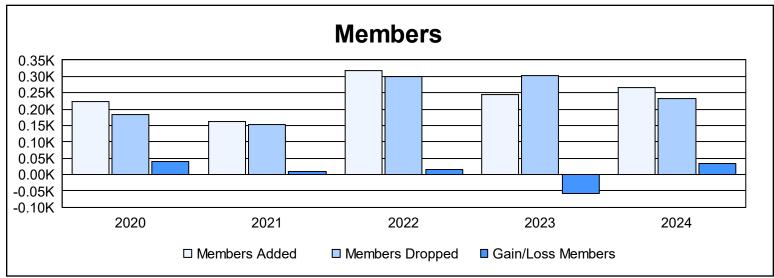

District LD 1 As of June 2024 Cumulative

| Year      | New<br>Clubs | Dropped<br>Clubs | Gain/<br>Loss<br>Clubs | New<br>Members | Charter<br>Members | Reinstate<br>Members | Transfer<br>Members | Total<br>Member<br>Added | Total<br>Members<br>Dropped | Gain/<br>Loss<br>Members |
|-----------|--------------|------------------|------------------------|----------------|--------------------|----------------------|---------------------|--------------------------|-----------------------------|--------------------------|
| 2019-2020 | 3            | 0                | 3                      | 137            | 79                 | 5                    | 3                   | 224                      | 183                         | 41                       |
| 2020-2021 | 1            | 1                | 0                      | 132            | 26                 | 4                    | 1                   | 163                      | 154                         | 9                        |
| 2021-2022 | 3            | 1                | 2                      | 206            | 100                | 2                    | 9                   | 317                      | 300                         | 17                       |
| 2022-2023 | 1            | 5                | -4                     | 193            | 38                 | 7                    | 6                   | 244                      | 302                         | -58                      |
| 2023-2024 | 1            | 1                | 0                      | 224            | 28                 | 7                    | 8                   | 267                      | 233                         | 34                       |
| Average   | 2            | 2                | 0                      | 178            | 54                 | 5                    | 5                   | 243                      | 234                         | 9                        |