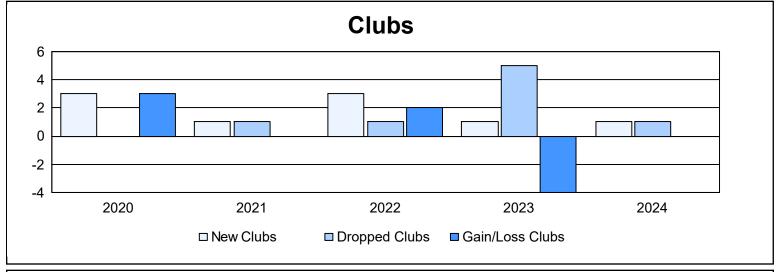

District LD 1 As of June 2024 Cumulative

| Year      | New<br>Clubs | Dropped<br>Clubs | Gain/<br>Loss<br>Clubs | New<br>Members | Charter<br>Members | Reinstate<br>Members | Transfer<br>Members | Total<br>Member<br>Added | Total<br>Members<br>Dropped | Gain/<br>Loss<br>Members |
|-----------|--------------|------------------|------------------------|----------------|--------------------|----------------------|---------------------|--------------------------|-----------------------------|--------------------------|
| 2019-2020 | 3            | 0                | 3                      | 137            | 79                 | 5                    | 3                   | 224                      | 183                         | 41                       |
| 2020-2021 | 1            | 1                | 0                      | 132            | 26                 | 4                    | 1                   | 163                      | 154                         | 9                        |
| 2021-2022 | 3            | 1                | 2                      | 206            | 100                | 2                    | 9                   | 317                      | 300                         | 17                       |
| 2022-2023 | 1            | 5                | -4                     | 193            | 38                 | 7                    | 6                   | 244                      | 302                         | -58                      |
| 2023-2024 | 1            | 1                | 0                      | 224            | 28                 | 7                    | 8                   | 267                      | 233                         | 34                       |
| Average   | 2            | 2                | 0                      | 178            | 54                 | 5                    | 5                   | 243                      | 234                         | 9                        |