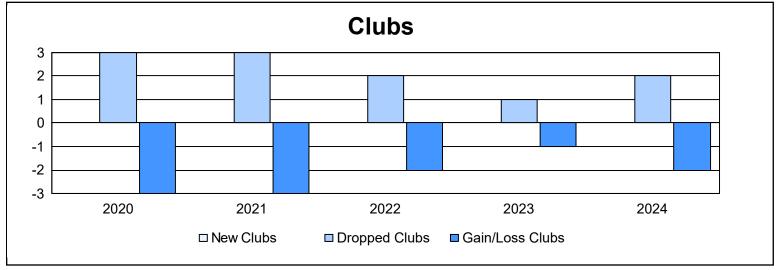

District LD 3 As of June 2024 Cumulative

| Year      | New<br>Clubs | Dropped<br>Clubs | Gain/<br>Loss<br>Clubs | New<br>Members | Charter<br>Members | Reinstate<br>Members | Transfer<br>Members | Total<br>Member<br>Added | Total<br>Members<br>Dropped | Gain/<br>Loss<br>Members |
|-----------|--------------|------------------|------------------------|----------------|--------------------|----------------------|---------------------|--------------------------|-----------------------------|--------------------------|
| 2019-2020 | 0            | 3                | -3                     | 145            | 0                  | 3                    | 9                   | 157                      | 261                         | -104                     |
| 2020-2021 | 0            | 3                | -3                     | 97             | 1                  | 12                   | 2                   | 112                      | 227                         | -115                     |
| 2021-2022 | 0            | 2                | -2                     | 131            | 0                  | 10                   | 7                   | 148                      | 220                         | -72                      |
| 2022-2023 | 0            | 1                | -1                     | 95             | 1                  | 11                   | 4                   | 111                      | 195                         | -84                      |
| 2023-2024 | 0            | 2                | -2                     | 118            | 2                  | 5                    | 10                  | 135                      | 134                         | 1                        |
| Average   | 0            | 2                | -2                     | 117            | 1                  | 8                    | 6                   | 133                      | 207                         | -75                      |