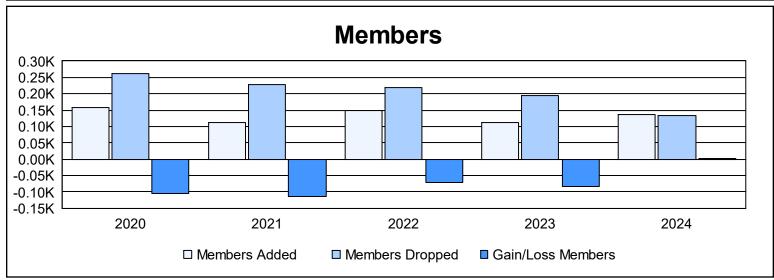

District LD 3 As of June 2024 Cumulative

| Year      | New<br>Clubs | Dropped<br>Clubs | Gain/<br>Loss<br>Clubs | New<br>Members | Charter<br>Members | Reinstate<br>Members | Transfer<br>Members | Total<br>Member<br>Added | Total<br>Members<br>Dropped | Gain/<br>Loss<br>Members |
|-----------|--------------|------------------|------------------------|----------------|--------------------|----------------------|---------------------|--------------------------|-----------------------------|--------------------------|
| 2019-2020 | 0            | 3                | -3                     | 145            | 0                  | 3                    | 9                   | 157                      | 261                         | -104                     |
| 2020-2021 | 0            | 3                | -3                     | 97             | 1                  | 12                   | 2                   | 112                      | 227                         | -115                     |
| 2021-2022 | 0            | 2                | -2                     | 131            | 0                  | 10                   | 7                   | 148                      | 220                         | -72                      |
| 2022-2023 | 0            | 1                | -1                     | 95             | 1                  | 11                   | 4                   | 111                      | 195                         | -84                      |
| 2023-2024 | 0            | 2                | -2                     | 118            | 2                  | 5                    | 10                  | 135                      | 134                         | 1                        |
| Average   | 0            | 2                | -2                     | 117            | 1                  | 8                    | 6                   | 133                      | 207                         | -75                      |