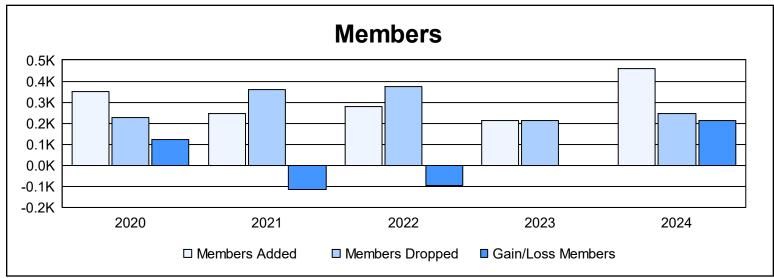

District LD 4 As of June 2024 Cumulative

| Year      | New<br>Clubs | Dropped<br>Clubs | Gain/<br>Loss<br>Clubs | New<br>Members | Charter<br>Members | Reinstate<br>Members | Transfer<br>Members | Total<br>Member<br>Added | Total<br>Members<br>Dropped | Gain/<br>Loss<br>Members |
|-----------|--------------|------------------|------------------------|----------------|--------------------|----------------------|---------------------|--------------------------|-----------------------------|--------------------------|
| 2019-2020 | 2            | 0                | 2                      | 278            | 54                 | 5                    | 12                  | 349                      | 225                         | 124                      |
| 2020-2021 | 2            | 2                | 0                      | 132            | 78                 | 32                   | 2                   | 244                      | 358                         | -114                     |
| 2021-2022 | 1            | 3                | -2                     | 202            | 28                 | 47                   | 1                   | 278                      | 375                         | -97                      |
| 2022-2023 | 0            | 2                | -2                     | 203            | 1                  | 5                    | 3                   | 212                      | 212                         | 0                        |
| 2023-2024 | 4            | 0                | 4                      | 283            | 144                | 12                   | 20                  | 459                      | 245                         | 214                      |
| Average   | 2            | 1                | 0                      | 220            | 61                 | 20                   | 8                   | 308                      | 283                         | 25                       |