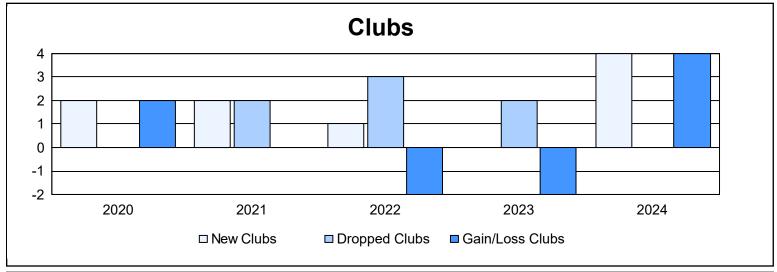

District LD 4 As of June 2024 Cumulative

| Year      | New<br>Clubs | Dropped<br>Clubs | Gain/<br>Loss<br>Clubs | New<br>Members | Charter<br>Members | Reinstate<br>Members | Transfer<br>Members | Total<br>Member<br>Added | Total<br>Members<br>Dropped | Gain/<br>Loss<br>Members |
|-----------|--------------|------------------|------------------------|----------------|--------------------|----------------------|---------------------|--------------------------|-----------------------------|--------------------------|
| 2019-2020 | 2            | 0                | 2                      | 278            | 54                 | 5                    | 12                  | 349                      | 225                         | 124                      |
| 2020-2021 | 2            | 2                | 0                      | 132            | 78                 | 32                   | 2                   | 244                      | 358                         | -114                     |
| 2021-2022 | 1            | 3                | -2                     | 202            | 28                 | 47                   | 1                   | 278                      | 375                         | -97                      |
| 2022-2023 | 0            | 2                | -2                     | 203            | 1                  | 5                    | 3                   | 212                      | 212                         | 0                        |
| 2023-2024 | 4            | 0                | 4                      | 283            | 144                | 12                   | 20                  | 459                      | 245                         | 214                      |
| Average   | 2            | 1                | 0                      | 220            | 61                 | 20                   | 8                   | 308                      | 283                         | 25                       |