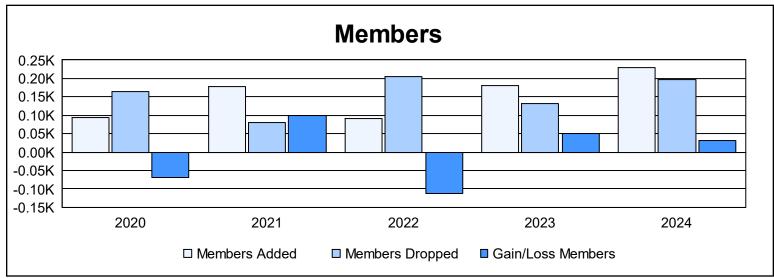

District LD 6 As of June 2024 Cumulative

| Year      | New<br>Clubs | Dropped<br>Clubs | Gain/<br>Loss<br>Clubs | New<br>Members | Charter<br>Members | Reinstate<br>Members | Transfer<br>Members | Total<br>Member<br>Added | Total<br>Members<br>Dropped | Gain/<br>Loss<br>Members |
|-----------|--------------|------------------|------------------------|----------------|--------------------|----------------------|---------------------|--------------------------|-----------------------------|--------------------------|
| 2019-2020 | 0            | 1                | -1                     | 87             | 2                  | 4                    | 2                   | 95                       | 164                         | -69                      |
| 2020-2021 | 0            | 0                | 0                      | 175            | 0                  | 2                    | 1                   | 178                      | 79                          | 99                       |
| 2021-2022 | 0            | 1                | -1                     | 84             | 0                  | 5                    | 2                   | 91                       | 204                         | -113                     |
| 2022-2023 | 0            | 0                | 0                      | 155            | 3                  | 22                   | 1                   | 181                      | 131                         | 50                       |
| 2023-2024 | 1            | 0                | 1                      | 178            | 31                 | 12                   | 8                   | 229                      | 198                         | 31                       |
| Average   | 0            | 0                | 0                      | 136            | 7                  | 9                    | 3                   | 155                      | 155                         | 0                        |