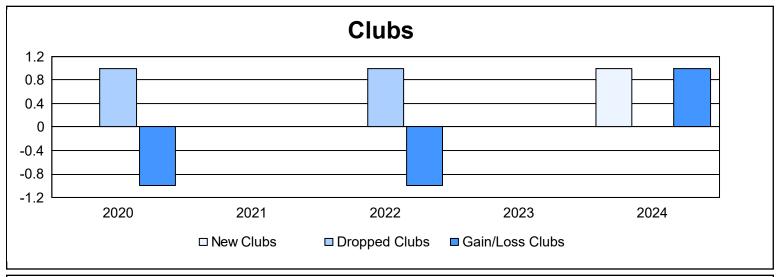

District LD 6 As of June 2024 Cumulative

| Year      | New<br>Clubs | Dropped<br>Clubs | Gain/<br>Loss<br>Clubs | New<br>Members | Charter<br>Members | Reinstate<br>Members | Transfer<br>Members | Total<br>Member<br>Added | Total<br>Members<br>Dropped | Gain/<br>Loss<br>Members |
|-----------|--------------|------------------|------------------------|----------------|--------------------|----------------------|---------------------|--------------------------|-----------------------------|--------------------------|
| 2019-2020 | 0            | 1                | -1                     | 87             | 2                  | 4                    | 2                   | 95                       | 164                         | -69                      |
| 2020-2021 | 0            | 0                | 0                      | 175            | 0                  | 2                    | 1                   | 178                      | 79                          | 99                       |
| 2021-2022 | 0            | 1                | -1                     | 84             | 0                  | 5                    | 2                   | 91                       | 204                         | -113                     |
| 2022-2023 | 0            | 0                | 0                      | 155            | 3                  | 22                   | 1                   | 181                      | 131                         | 50                       |
| 2023-2024 | 1            | 0                | 1                      | 178            | 31                 | 12                   | 8                   | 229                      | 198                         | 31                       |
| Average   | 0            | 0                | 0                      | 136            | 7                  | 9                    | 3                   | 155                      | 155                         | 0                        |