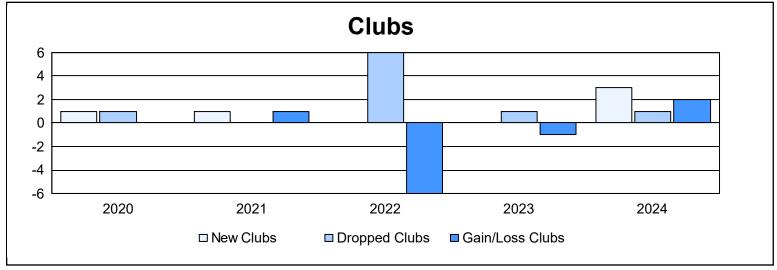

District LD 7 As of June 2024 Cumulative

| Year      | New<br>Clubs | Dropped<br>Clubs | Gain/<br>Loss<br>Clubs | New<br>Members | Charter<br>Members | Reinstate<br>Members | Transfer<br>Members | Total<br>Member<br>Added | Total<br>Members<br>Dropped | Gain/<br>Loss<br>Members |
|-----------|--------------|------------------|------------------------|----------------|--------------------|----------------------|---------------------|--------------------------|-----------------------------|--------------------------|
| 2019-2020 | 1            | 1                | 0                      | 179            | 23                 | 5                    | 10                  | 217                      | 298                         | -81                      |
| 2020-2021 | 1            | 0                | 1                      | 55             | 28                 | 5                    | 3                   | 91                       | 218                         | -127                     |
| 2021-2022 | 0            | 6                | -6                     | 144            | 16                 | 61                   | 16                  | 237                      | 387                         | -150                     |
| 2022-2023 | 0            | 1                | -1                     | 210            | 4                  | 8                    | 9                   | 231                      | 160                         | 71                       |
| 2023-2024 | 3            | 1                | 2                      | 273            | 70                 | 10                   | 14                  | 367                      | 188                         | 179                      |
| Average   | 1            | 2                | -1                     | 172            | 28                 | 18                   | 10                  | 229                      | 250                         | -22                      |