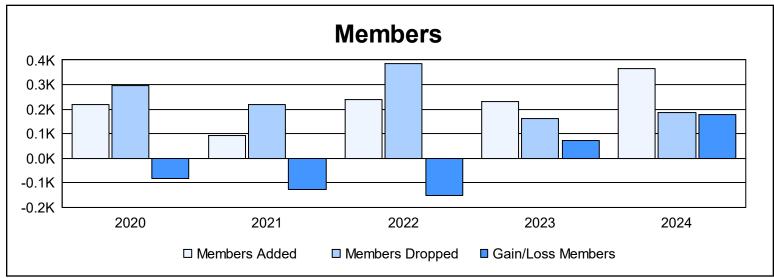

District LD 7 As of June 2024 Cumulative

| Year      | New<br>Clubs | Dropped<br>Clubs | Gain/<br>Loss<br>Clubs | New<br>Members | Charter<br>Members | Reinstate<br>Members | Transfer<br>Members | Total<br>Member<br>Added | Total<br>Members<br>Dropped | Gain/<br>Loss<br>Members |
|-----------|--------------|------------------|------------------------|----------------|--------------------|----------------------|---------------------|--------------------------|-----------------------------|--------------------------|
| 2019-2020 | 1            | 1                | 0                      | 179            | 23                 | 5                    | 10                  | 217                      | 298                         | -81                      |
| 2020-2021 | 1            | 0                | 1                      | 55             | 28                 | 5                    | 3                   | 91                       | 218                         | -127                     |
| 2021-2022 | 0            | 6                | -6                     | 144            | 16                 | 61                   | 16                  | 237                      | 387                         | -150                     |
| 2022-2023 | 0            | 1                | -1                     | 210            | 4                  | 8                    | 9                   | 231                      | 160                         | 71                       |
| 2023-2024 | 3            | 1                | 2                      | 273            | 70                 | 10                   | 14                  | 367                      | 188                         | 179                      |
| Average   | 1            | 2                | -1                     | 172            | 28                 | 18                   | 10                  | 229                      | 250                         | -22                      |