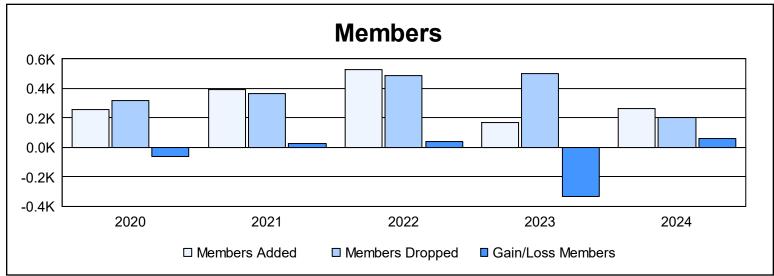

District M 2 As of June 2024 Cumulative

| Year      | New<br>Clubs | Dropped<br>Clubs | Gain/<br>Loss<br>Clubs | New<br>Members | Charter<br>Members | Reinstate<br>Members | Transfer<br>Members | Total<br>Member<br>Added | Total<br>Members<br>Dropped | Gain/<br>Loss<br>Members |
|-----------|--------------|------------------|------------------------|----------------|--------------------|----------------------|---------------------|--------------------------|-----------------------------|--------------------------|
| 2019-2020 | 1            | 3                | -2                     | 201            | 44                 | 5                    | 4                   | 254                      | 317                         | -63                      |
| 2020-2021 | 6            | 4                | 2                      | 225            | 141                | 20                   | 6                   | 392                      | 364                         | 28                       |
| 2021-2022 | 7            | 9                | -2                     | 302            | 208                | 18                   | 3                   | 531                      | 489                         | 42                       |
| 2022-2023 | 2            | 14               | -12                    | 67             | 55                 | 43                   | 4                   | 169                      | 503                         | -334                     |
| 2023-2024 | 1            | 3                | -2                     | 212            | 23                 | 22                   | 4                   | 261                      | 204                         | 57                       |
| Average   | 3            | 7                | -3                     | 201            | 94                 | 22                   | 4                   | 321                      | 375                         | -54                      |