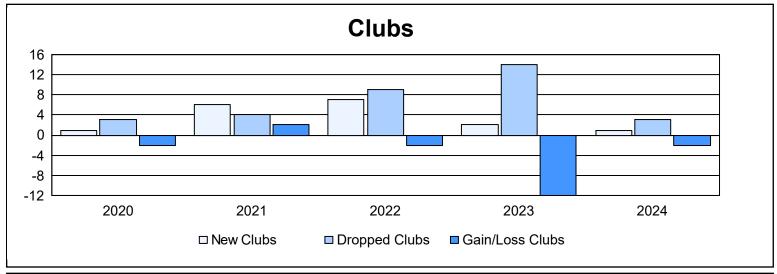

District M 2 As of June 2024 Cumulative

| Year      | New<br>Clubs | Dropped<br>Clubs | Gain/<br>Loss<br>Clubs | New<br>Members | Charter<br>Members | Reinstate<br>Members | Transfer<br>Members | Total<br>Member<br>Added | Total<br>Members<br>Dropped | Gain/<br>Loss<br>Members |
|-----------|--------------|------------------|------------------------|----------------|--------------------|----------------------|---------------------|--------------------------|-----------------------------|--------------------------|
| 2019-2020 | 1            | 3                | -2                     | 201            | 44                 | 5                    | 4                   | 254                      | 317                         | -63                      |
| 2020-2021 | 6            | 4                | 2                      | 225            | 141                | 20                   | 6                   | 392                      | 364                         | 28                       |
| 2021-2022 | 7            | 9                | -2                     | 302            | 208                | 18                   | 3                   | 531                      | 489                         | 42                       |
| 2022-2023 | 2            | 14               | -12                    | 67             | 55                 | 43                   | 4                   | 169                      | 503                         | -334                     |
| 2023-2024 | 1            | 3                | -2                     | 212            | 23                 | 22                   | 4                   | 261                      | 204                         | 57                       |
| Average   | 3            | 7                | -3                     | 201            | 94                 | 22                   | 4                   | 321                      | 375                         | -54                      |