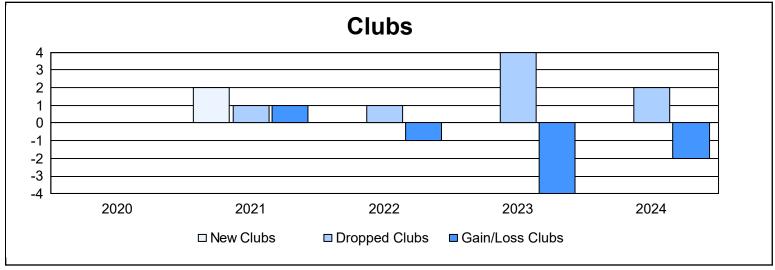

District N 1 As of June 2024 Cumulative

| Year      | Clubs | Dropped<br>Clubs | Gain/<br>Loss<br>Clubs | New<br>Members | Charter<br>Members | Reinstate<br>Members | Transfer<br>Members | Total<br>Member<br>Added | Total<br>Members<br>Dropped | Gain/<br>Loss<br>Members |
|-----------|-------|------------------|------------------------|----------------|--------------------|----------------------|---------------------|--------------------------|-----------------------------|--------------------------|
| 2019-2020 | 0     | 0                | 0                      | 95             | 1                  | 4                    | 11                  | 111                      | 197                         | -86                      |
| 2020-2021 | 2     | 1                | 1                      | 121            | 42                 | 6                    | 3                   | 172                      | 193                         | -21                      |
| 2021-2022 | 0     | 1                | -1                     | 115            | 3                  | 11                   | 14                  | 143                      | 237                         | -94                      |
| 2022-2023 | 0     | 4                | -4                     | 137            | 0                  | 5                    | 10                  | 152                      | 181                         | -29                      |
| 2023-2024 | 0     | 2                | -2                     | 154            | 0                  | 7                    | 10                  | 171                      | 193                         | -22                      |
| Average   | 0     | 2                | -1                     | 124            | 9                  | 7                    | 10                  | 150                      | 200                         | -50                      |