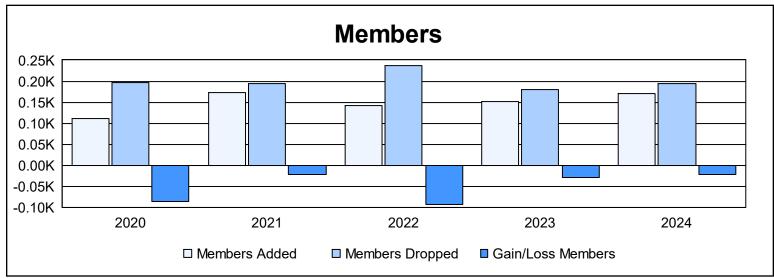

District N 1 As of June 2024 Cumulative

| Year      | Clubs | Dropped<br>Clubs | Gain/<br>Loss<br>Clubs | New<br>Members | Charter<br>Members | Reinstate<br>Members | Transfer<br>Members | Total<br>Member<br>Added | Total<br>Members<br>Dropped | Gain/<br>Loss<br>Members |
|-----------|-------|------------------|------------------------|----------------|--------------------|----------------------|---------------------|--------------------------|-----------------------------|--------------------------|
| 2019-2020 | 0     | 0                | 0                      | 95             | 1                  | 4                    | 11                  | 111                      | 197                         | -86                      |
| 2020-2021 | 2     | 1                | 1                      | 121            | 42                 | 6                    | 3                   | 172                      | 193                         | -21                      |
| 2021-2022 | 0     | 1                | -1                     | 115            | 3                  | 11                   | 14                  | 143                      | 237                         | -94                      |
| 2022-2023 | 0     | 4                | -4                     | 137            | 0                  | 5                    | 10                  | 152                      | 181                         | -29                      |
| 2023-2024 | 0     | 2                | -2                     | 154            | 0                  | 7                    | 10                  | 171                      | 193                         | -22                      |
| Average   | 0     | 2                | -1                     | 124            | 9                  | 7                    | 10                  | 150                      | 200                         | -50                      |