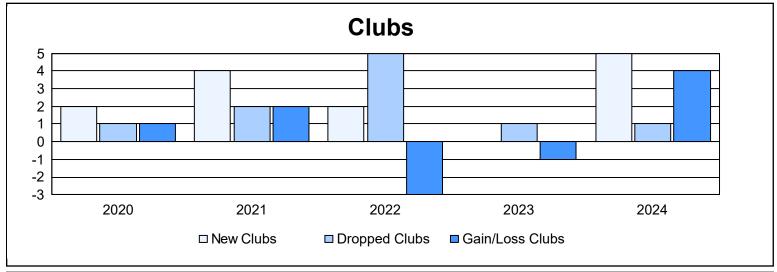

District N 3 As of June 2024 Cumulative

| Year      | New<br>Clubs | Dropped<br>Clubs | Gain/<br>Loss<br>Clubs | New<br>Members | Charter<br>Members | Reinstate<br>Members | Transfer<br>Members | Total<br>Member<br>Added | Total<br>Members<br>Dropped | Gain/<br>Loss<br>Members |
|-----------|--------------|------------------|------------------------|----------------|--------------------|----------------------|---------------------|--------------------------|-----------------------------|--------------------------|
| 2019-2020 | 2            | 1                | 1                      | 73             | 49                 | 9                    | 3                   | 134                      | 106                         | 28                       |
| 2020-2021 | 4            | 2                | 2                      | 57             | 102                | 3                    | 3                   | 165                      | 176                         | -11                      |
| 2021-2022 | 2            | 5                | -3                     | 72             | 43                 | 6                    | 2                   | 123                      | 219                         | -96                      |
| 2022-2023 | 0            | 1                | -1                     | 106            | 9                  | 4                    | 8                   | 127                      | 131                         | -4                       |
| 2023-2024 | 5            | 1                | 4                      | 161            | 118                | 7                    | 5                   | 291                      | 144                         | 147                      |
| Average   | 3            | 2                | 1                      | 94             | 64                 | 6                    | 4                   | 168                      | 155                         | 13                       |