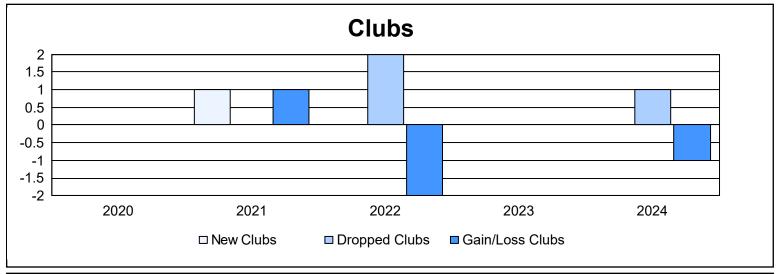

District N 4 As of June 2024 Cumulative

| Year      | New<br>Clubs | Dropped<br>Clubs | Gain/<br>Loss<br>Clubs | New<br>Members | Charter<br>Members | Reinstate<br>Members | Transfer<br>Members | Total<br>Member<br>Added | Total<br>Members<br>Dropped | Gain/<br>Loss<br>Members |
|-----------|--------------|------------------|------------------------|----------------|--------------------|----------------------|---------------------|--------------------------|-----------------------------|--------------------------|
| 2019-2020 | 0            | 0                | 0                      | 61             | 3                  | 3                    | 7                   | 74                       | 133                         | -59                      |
| 2020-2021 | 1            | 0                | 1                      | 53             | 27                 | 0                    | 4                   | 84                       | 121                         | -37                      |
| 2021-2022 | 0            | 2                | -2                     | 79             | 10                 | 1                    | 1                   | 91                       | 126                         | -35                      |
| 2022-2023 | 0            | 0                | 0                      | 102            | 0                  | 5                    | 6                   | 113                      | 124                         | -11                      |
| 2023-2024 | 0            | 1                | -1                     | 121            | 0                  | 3                    | 2                   | 126                      | 149                         | -23                      |
| Average   | 0            | 1                | 0                      | 83             | 8                  | 2                    | 4                   | 98                       | 131                         | -33                      |