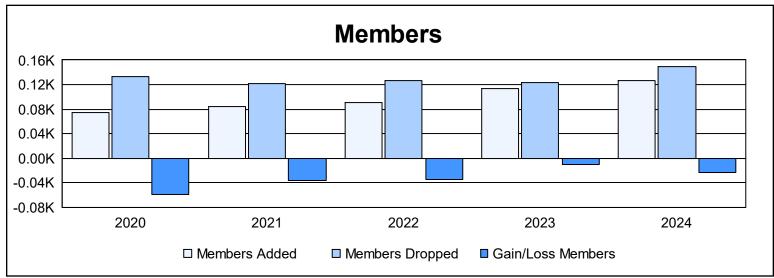

District N 4 As of June 2024 Cumulative

| Year      | New<br>Clubs | Dropped<br>Clubs | Gain/<br>Loss<br>Clubs | New<br>Members | Charter<br>Members | Reinstate<br>Members | Transfer<br>Members | Total<br>Member<br>Added | Total<br>Members<br>Dropped | Gain/<br>Loss<br>Members |
|-----------|--------------|------------------|------------------------|----------------|--------------------|----------------------|---------------------|--------------------------|-----------------------------|--------------------------|
| 2019-2020 | 0            | 0                | 0                      | 61             | 3                  | 3                    | 7                   | 74                       | 133                         | -59                      |
| 2020-2021 | 1            | 0                | 1                      | 53             | 27                 | 0                    | 4                   | 84                       | 121                         | -37                      |
| 2021-2022 | 0            | 2                | -2                     | 79             | 10                 | 1                    | 1                   | 91                       | 126                         | -35                      |
| 2022-2023 | 0            | 0                | 0                      | 102            | 0                  | 5                    | 6                   | 113                      | 124                         | -11                      |
| 2023-2024 | 0            | 1                | -1                     | 121            | 0                  | 3                    | 2                   | 126                      | 149                         | -23                      |
| Average   | 0            | 1                | 0                      | 83             | 8                  | 2                    | 4                   | 98                       | 131                         | -33                      |