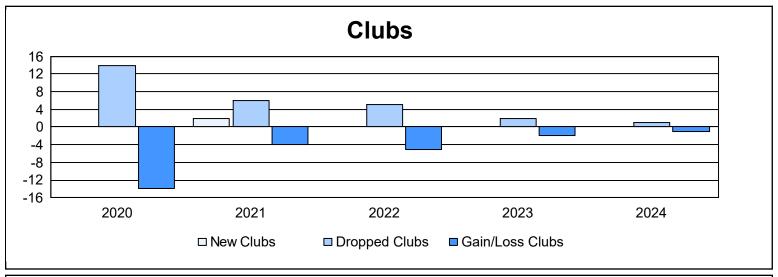

District O 2

As of June 2024 Cumulative

| Year      | New<br>Clubs | Dropped<br>Clubs | Gain/<br>Loss<br>Clubs | New<br>Members | Charter<br>Members | Reinstate<br>Members | Transfer<br>Members | Total<br>Member<br>Added | Total<br>Members<br>Dropped | Gain/<br>Loss<br>Members |
|-----------|--------------|------------------|------------------------|----------------|--------------------|----------------------|---------------------|--------------------------|-----------------------------|--------------------------|
| 2019-2020 | 0            | 14               | -14                    | 107            | 1                  | 5                    | 10                  | 123                      | 584                         | -461                     |
| 2020-2021 | 2            | 6                | -4                     | 261            | 47                 | 3                    | 10                  | 321                      | 274                         | 47                       |
| 2021-2022 | 0            | 5                | -5                     | 169            | 2                  | 9                    | 6                   | 186                      | 298                         | -112                     |
| 2022-2023 | 0            | 2                | -2                     | 116            | 0                  | 2                    | 4                   | 122                      | 167                         | -45                      |
| 2023-2024 | 0            | 1                | -1                     | 131            | 0                  | 2                    | 4                   | 137                      | 180                         | -43                      |
| Average   | 0            | 6                | -5                     | 157            | 10                 | 4                    | 7                   | 178                      | 301                         | -123                     |