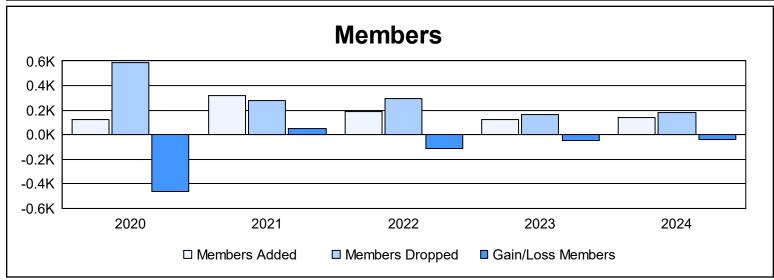

District O 2

As of June 2024 Cumulative

| Year      | New<br>Clubs | Dropped<br>Clubs | Gain/<br>Loss<br>Clubs | New<br>Members | Charter<br>Members | Reinstate<br>Members | Transfer<br>Members | Total<br>Member<br>Added | Total<br>Members<br>Dropped | Gain/<br>Loss<br>Members |
|-----------|--------------|------------------|------------------------|----------------|--------------------|----------------------|---------------------|--------------------------|-----------------------------|--------------------------|
| 2019-2020 | 0            | 14               | -14                    | 107            | 1                  | 5                    | 10                  | 123                      | 584                         | -461                     |
| 2020-2021 | 2            | 6                | -4                     | 261            | 47                 | 3                    | 10                  | 321                      | 274                         | 47                       |
| 2021-2022 | 0            | 5                | -5                     | 169            | 2                  | 9                    | 6                   | 186                      | 298                         | -112                     |
| 2022-2023 | 0            | 2                | -2                     | 116            | 0                  | 2                    | 4                   | 122                      | 167                         | -45                      |
| 2023-2024 | 0            | 1                | -1                     | 131            | 0                  | 2                    | 4                   | 137                      | 180                         | -43                      |
| Average   | 0            | 6                | -5                     | 157            | 10                 | 4                    | 7                   | 178                      | 301                         | -123                     |