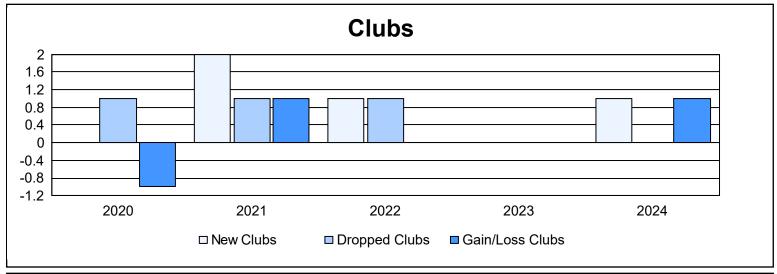

District O 4 As of June 2024 Cumulative

| Year      | New<br>Clubs | Dropped<br>Clubs | Gain/<br>Loss<br>Clubs | New<br>Members | Charter<br>Members | Reinstate<br>Members | Transfer<br>Members | Total<br>Member<br>Added | Total<br>Members<br>Dropped | Gain/<br>Loss<br>Members |
|-----------|--------------|------------------|------------------------|----------------|--------------------|----------------------|---------------------|--------------------------|-----------------------------|--------------------------|
| 2019-2020 | 0            | 1                | -1                     | 43             | 0                  | 2                    | 9                   | 54                       | 81                          | -27                      |
| 2020-2021 | 2            | 1                | 1                      | 105            | 46                 | 0                    | 2                   | 153                      | 100                         | 53                       |
| 2021-2022 | 1            | 1                | 0                      | 88             | 32                 | 6                    | 5                   | 131                      | 108                         | 23                       |
| 2022-2023 | 0            | 0                | 0                      | 24             | 1                  | 6                    | 6                   | 37                       | 122                         | -85                      |
| 2023-2024 | 1            | 0                | 1                      | 60             | 21                 | 5                    | 6                   | 92                       | 85                          | 7                        |
| Average   | 1            | 1                | 0                      | 64             | 20                 | 4                    | 6                   | 93                       | 99                          | -6                       |