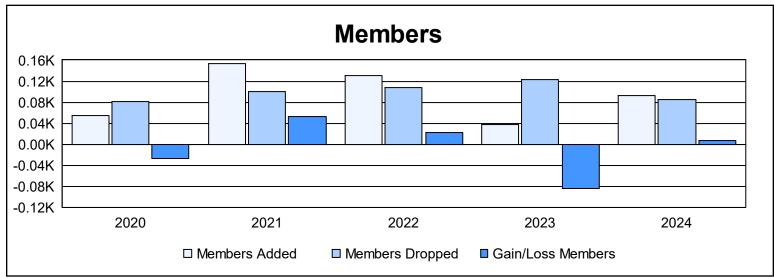

District O 4 As of June 2024 Cumulative

| Year      | New<br>Clubs | Dropped<br>Clubs | Gain/<br>Loss<br>Clubs | New<br>Members | Charter<br>Members | Reinstate<br>Members | Transfer<br>Members | Total<br>Member<br>Added | Total<br>Members<br>Dropped | Gain/<br>Loss<br>Members |
|-----------|--------------|------------------|------------------------|----------------|--------------------|----------------------|---------------------|--------------------------|-----------------------------|--------------------------|
| 2019-2020 | 0            | 1                | -1                     | 43             | 0                  | 2                    | 9                   | 54                       | 81                          | -27                      |
| 2020-2021 | 2            | 1                | 1                      | 105            | 46                 | 0                    | 2                   | 153                      | 100                         | 53                       |
| 2021-2022 | 1            | 1                | 0                      | 88             | 32                 | 6                    | 5                   | 131                      | 108                         | 23                       |
| 2022-2023 | 0            | 0                | 0                      | 24             | 1                  | 6                    | 6                   | 37                       | 122                         | -85                      |
| 2023-2024 | 1            | 0                | 1                      | 60             | 21                 | 5                    | 6                   | 92                       | 85                          | 7                        |
| Average   | 1            | 1                | 0                      | 64             | 20                 | 4                    | 6                   | 93                       | 99                          | -6                       |