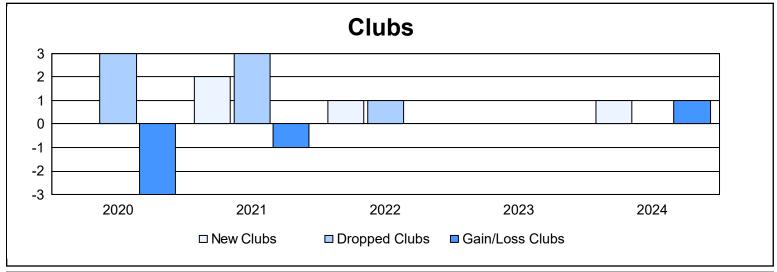

District O 5 As of June 2024 Cumulative

| Year      | New<br>Clubs | Dropped<br>Clubs | Gain/<br>Loss<br>Clubs | New<br>Members | Charter<br>Members | Reinstate<br>Members | Transfer<br>Members | Total<br>Member<br>Added | Total<br>Members<br>Dropped | Gain/<br>Loss<br>Members |
|-----------|--------------|------------------|------------------------|----------------|--------------------|----------------------|---------------------|--------------------------|-----------------------------|--------------------------|
| 2019-2020 | 0            | 3                | -3                     | 44             | 0                  | 2                    | 5                   | 51                       | 121                         | -70                      |
| 2020-2021 | 2            | 3                | -1                     | 145            | 50                 | 1                    | 2                   | 198                      | 169                         | 29                       |
| 2021-2022 | 1            | 1                | 0                      | 52             | 22                 | 4                    | 0                   | 78                       | 118                         | -40                      |
| 2022-2023 | 0            | 0                | 0                      | 80             | 1                  | 0                    | 5                   | 86                       | 82                          | 4                        |
| 2023-2024 | 1            | 0                | 1                      | 104            | 21                 | 3                    | 2                   | 130                      | 117                         | 13                       |
| Average   | 1            | 1                | -1                     | 85             | 19                 | 2                    | 3                   | 109                      | 121                         | -13                      |