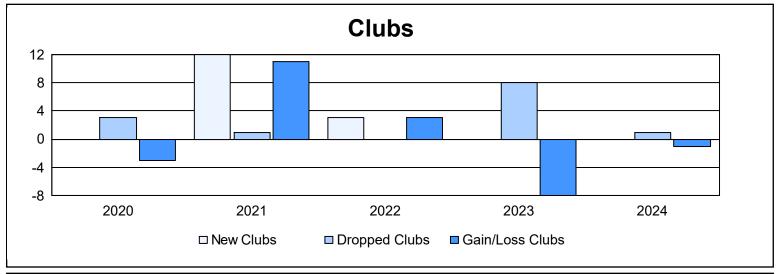

District P As of June 2024 Cumulative

| Year      | New<br>Clubs | Dropped<br>Clubs | Gain/<br>Loss<br>Clubs | New<br>Members | Charter<br>Members | Reinstate<br>Members | Transfer<br>Members | Total<br>Member<br>Added | Total<br>Members<br>Dropped | Gain/<br>Loss<br>Members |
|-----------|--------------|------------------|------------------------|----------------|--------------------|----------------------|---------------------|--------------------------|-----------------------------|--------------------------|
| 2019-2020 | 0            | 3                | -3                     | 0              | 0                  | 0                    | 0                   | 0                        | 70                          | -70                      |
| 2020-2021 | 12           | 1                | 11                     | 22             | 336                | 54                   | 0                   | 412                      | 27                          | 385                      |
| 2021-2022 | 3            | 0                | 3                      | 57             | 91                 | 7                    | 2                   | 157                      | 22                          | 135                      |
| 2022-2023 | 0            | 8                | -8                     | 13             | 48                 | 7                    | 0                   | 68                       | 319                         | -251                     |
| 2023-2024 | 0            | 1                | -1                     | 0              | 0                  | 0                    | 0                   | 0                        | 42                          | -42                      |
| Average   | 3            | 3                | 0                      | 18             | 95                 | 14                   | 0                   | 127                      | 96                          | 31                       |