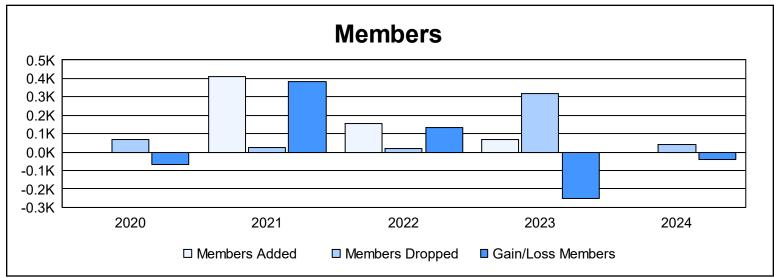

District P As of June 2024 Cumulative

| Year      | New<br>Clubs | Dropped<br>Clubs | Gain/<br>Loss<br>Clubs | New<br>Members | Charter<br>Members | Reinstate<br>Members | Transfer<br>Members | Total<br>Member<br>Added | Total<br>Members<br>Dropped | Gain/<br>Loss<br>Members |
|-----------|--------------|------------------|------------------------|----------------|--------------------|----------------------|---------------------|--------------------------|-----------------------------|--------------------------|
| 2019-2020 | 0            | 3                | -3                     | 0              | 0                  | 0                    | 0                   | 0                        | 70                          | -70                      |
| 2020-2021 | 12           | 1                | 11                     | 22             | 336                | 54                   | 0                   | 412                      | 27                          | 385                      |
| 2021-2022 | 3            | 0                | 3                      | 57             | 91                 | 7                    | 2                   | 157                      | 22                          | 135                      |
| 2022-2023 | 0            | 8                | -8                     | 13             | 48                 | 7                    | 0                   | 68                       | 319                         | -251                     |
| 2023-2024 | 0            | 1                | -1                     | 0              | 0                  | 0                    | 0                   | 0                        | 42                          | -42                      |
| Average   | 3            | 3                | 0                      | 18             | 95                 | 14                   | 0                   | 127                      | 96                          | 31                       |