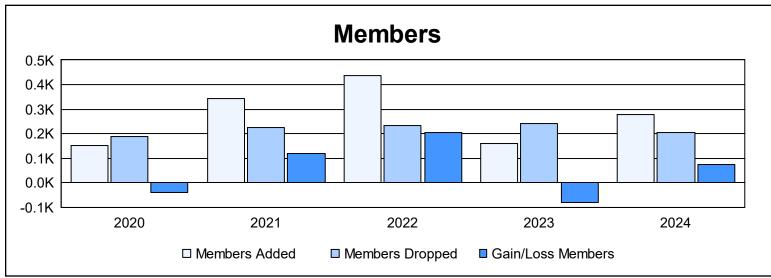

District R 2 As of June 2024 Cumulative

| Year      | New<br>Clubs | Dropped<br>Clubs | Gain/<br>Loss<br>Clubs | New<br>Members | Charter<br>Members | Reinstate<br>Members | Transfer<br>Members | Total<br>Member<br>Added | Total<br>Members<br>Dropped | Gain/<br>Loss<br>Members |
|-----------|--------------|------------------|------------------------|----------------|--------------------|----------------------|---------------------|--------------------------|-----------------------------|--------------------------|
| 2019-2020 | 0            | 0                | 0                      | 72             | 29                 | 50                   | 0                   | 151                      | 189                         | -38                      |
| 2020-2021 | 5            | 0                | 5                      | 169            | 126                | 43                   | 4                   | 342                      | 224                         | 118                      |
| 2021-2022 | 6            | 1                | 5                      | 230            | 199                | 9                    | 0                   | 438                      | 235                         | 203                      |
| 2022-2023 | 1            | 1                | 0                      | 104            | 48                 | 5                    | 4                   | 161                      | 241                         | -80                      |
| 2023-2024 | 3            | 3                | 0                      | 175            | 76                 | 25                   | 2                   | 278                      | 203                         | 75                       |
| Average   | 3            | 1                | 2                      | 150            | 96                 | 26                   | 2                   | 274                      | 218                         | 56                       |