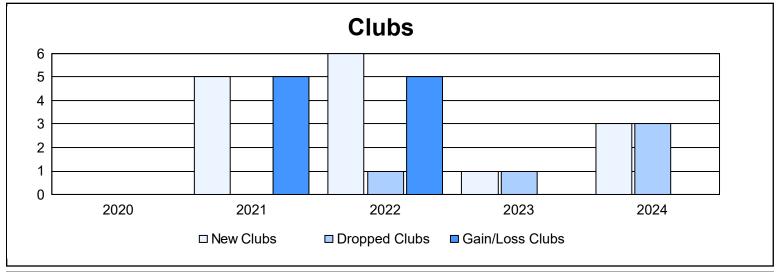

District R 2 As of June 2024 Cumulative

| Year      | New<br>Clubs | Dropped<br>Clubs | Gain/<br>Loss<br>Clubs | New<br>Members | Charter<br>Members | Reinstate<br>Members | Transfer<br>Members | Total<br>Member<br>Added | Total<br>Members<br>Dropped | Gain/<br>Loss<br>Members |
|-----------|--------------|------------------|------------------------|----------------|--------------------|----------------------|---------------------|--------------------------|-----------------------------|--------------------------|
| 2019-2020 | 0            | 0                | 0                      | 72             | 29                 | 50                   | 0                   | 151                      | 189                         | -38                      |
| 2020-2021 | 5            | 0                | 5                      | 169            | 126                | 43                   | 4                   | 342                      | 224                         | 118                      |
| 2021-2022 | 6            | 1                | 5                      | 230            | 199                | 9                    | 0                   | 438                      | 235                         | 203                      |
| 2022-2023 | 1            | 1                | 0                      | 104            | 48                 | 5                    | 4                   | 161                      | 241                         | -80                      |
| 2023-2024 | 3            | 3                | 0                      | 175            | 76                 | 25                   | 2                   | 278                      | 203                         | 75                       |
| Average   | 3            | 1                | 2                      | 150            | 96                 | 26                   | 2                   | 274                      | 218                         | 56                       |