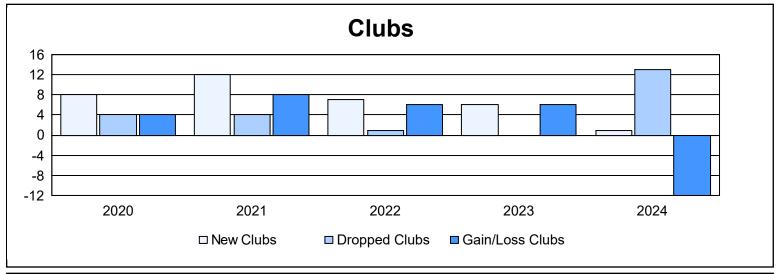

District R 3 As of June 2024 Cumulative

| Year      | New<br>Clubs | Dropped<br>Clubs | Gain/<br>Loss<br>Clubs | New<br>Members | Charter<br>Members | Reinstate<br>Members | Transfer<br>Members | Total<br>Member<br>Added | Total<br>Members<br>Dropped | Gain/<br>Loss<br>Members |
|-----------|--------------|------------------|------------------------|----------------|--------------------|----------------------|---------------------|--------------------------|-----------------------------|--------------------------|
| 2019-2020 | 8            | 4                | 4                      | 65             | 153                | 7                    | 1                   | 226                      | 163                         | 63                       |
| 2020-2021 | 12           | 4                | 8                      | 115            | 174                | 1                    | 9                   | 299                      | 222                         | 77                       |
| 2021-2022 | 7            | 1                | 6                      | 172            | 161                | 11                   | 0                   | 344                      | 189                         | 155                      |
| 2022-2023 | 6            | 0                | 6                      | 79             | 132                | 4                    | 0                   | 215                      | 123                         | 92                       |
| 2023-2024 | 1            | 13               | -12                    | 32             | 23                 | 3                    | 8                   | 66                       | 392                         | -326                     |
| Average   | 7            | 4                | 2                      | 93             | 129                | 5                    | 4                   | 230                      | 218                         | 12                       |