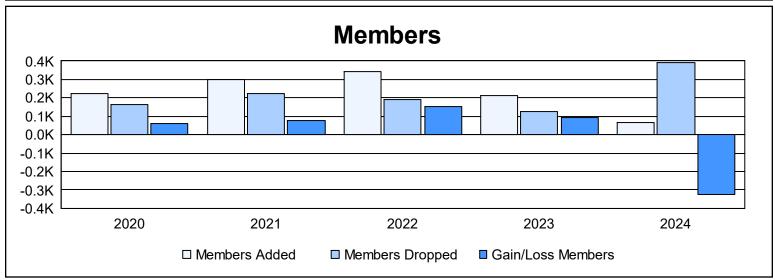

District R 3 As of June 2024 Cumulative

| Year      | New<br>Clubs | Dropped<br>Clubs | Gain/<br>Loss<br>Clubs | New<br>Members | Charter<br>Members | Reinstate<br>Members | Transfer<br>Members | Total<br>Member<br>Added | Total<br>Members<br>Dropped | Gain/<br>Loss<br>Members |
|-----------|--------------|------------------|------------------------|----------------|--------------------|----------------------|---------------------|--------------------------|-----------------------------|--------------------------|
| 2019-2020 | 8            | 4                | 4                      | 65             | 153                | 7                    | 1                   | 226                      | 163                         | 63                       |
| 2020-2021 | 12           | 4                | 8                      | 115            | 174                | 1                    | 9                   | 299                      | 222                         | 77                       |
| 2021-2022 | 7            | 1                | 6                      | 172            | 161                | 11                   | 0                   | 344                      | 189                         | 155                      |
| 2022-2023 | 6            | 0                | 6                      | 79             | 132                | 4                    | 0                   | 215                      | 123                         | 92                       |
| 2023-2024 | 1            | 13               | -12                    | 32             | 23                 | 3                    | 8                   | 66                       | 392                         | -326                     |
| Average   | 7            | 4                | 2                      | 93             | 129                | 5                    | 4                   | 230                      | 218                         | 12                       |