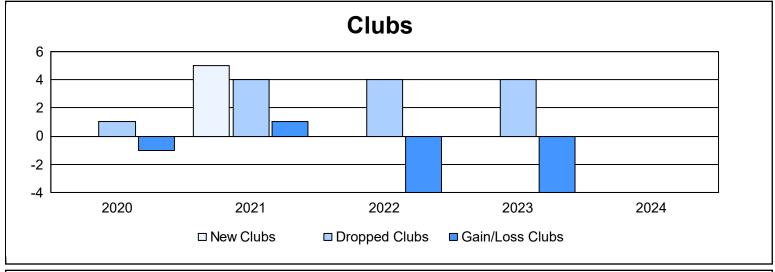

District S 1

As of June 2024 Cumulative

| Year      | New<br>Clubs | Dropped<br>Clubs | Gain/<br>Loss<br>Clubs | New<br>Members | Charter<br>Members | Reinstate<br>Members | Transfer<br>Members | Total<br>Member<br>Added | Total<br>Members<br>Dropped | Gain/<br>Loss<br>Members |
|-----------|--------------|------------------|------------------------|----------------|--------------------|----------------------|---------------------|--------------------------|-----------------------------|--------------------------|
| 2019-2020 | 0            | 1                | -1                     | 9              | 0                  | 4                    | 5                   | 18                       | 92                          | -74                      |
| 2020-2021 | 5            | 4                | 1                      | 134            | 167                | 31                   | 10                  | 342                      | 333                         | 9                        |
| 2021-2022 | 0            | 4                | -4                     | 53             | 23                 | 37                   | 4                   | 117                      | 257                         | -140                     |
| 2022-2023 | 0            | 4                | -4                     | 36             | 2                  | 18                   | 1                   | 57                       | 140                         | -83                      |
| 2023-2024 | 0            | 0                | 0                      | 40             | 0                  | 1                    | 1                   | 42                       | 56                          | -14                      |
| Average   | 1            | 3                | -2                     | 54             | 38                 | 18                   | 4                   | 115                      | 176                         | -60                      |