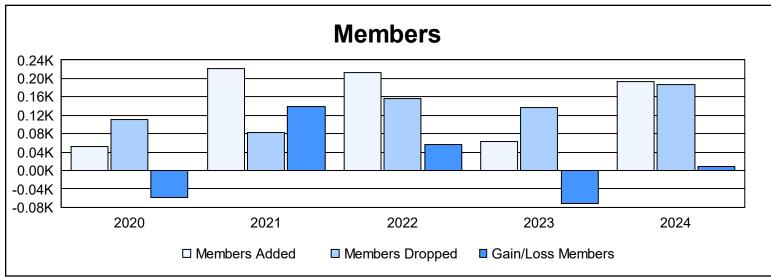

District T 3 As of June 2024 Cumulative

| Year      | New<br>Clubs | Dropped<br>Clubs | Gain/<br>Loss<br>Clubs | New<br>Members | Charter<br>Members | Reinstate<br>Members | Transfer<br>Members | Total<br>Member<br>Added | Total<br>Members<br>Dropped | Gain/<br>Loss<br>Members |
|-----------|--------------|------------------|------------------------|----------------|--------------------|----------------------|---------------------|--------------------------|-----------------------------|--------------------------|
| 2019-2020 | 0            | 0                | 0                      | 46             | 0                  | 2                    | 3                   | 51                       | 110                         | -59                      |
| 2020-2021 | 1            | 2                | -1                     | 189            | 28                 | 2                    | 3                   | 222                      | 82                          | 140                      |
| 2021-2022 | 2            | 1                | 1                      | 154            | 40                 | 13                   | 6                   | 213                      | 157                         | 56                       |
| 2022-2023 | 0            | 2                | -2                     | 59             | 0                  | 2                    | 3                   | 64                       | 136                         | -72                      |
| 2023-2024 | 3            | 2                | 1                      | 83             | 76                 | 27                   | 8                   | 194                      | 186                         | 8                        |
| Average   | 1            | 1                | 0                      | 106            | 29                 | 9                    | 5                   | 149                      | 134                         | 15                       |