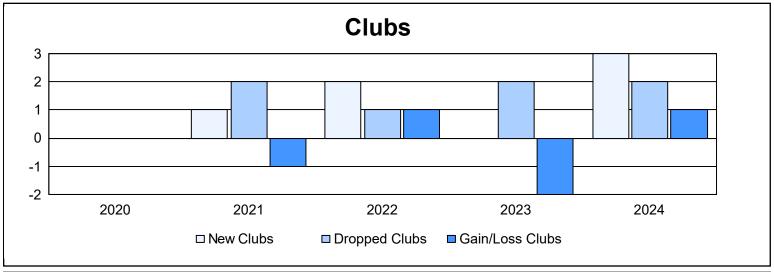

District T 3 As of June 2024 Cumulative

| Year      | New<br>Clubs | Dropped<br>Clubs | Gain/<br>Loss<br>Clubs | New<br>Members | Charter<br>Members | Reinstate<br>Members | Transfer<br>Members | Total<br>Member<br>Added | Total<br>Members<br>Dropped | Gain/<br>Loss<br>Members |
|-----------|--------------|------------------|------------------------|----------------|--------------------|----------------------|---------------------|--------------------------|-----------------------------|--------------------------|
| 2019-2020 | 0            | 0                | 0                      | 46             | 0                  | 2                    | 3                   | 51                       | 110                         | -59                      |
| 2020-2021 | 1            | 2                | -1                     | 189            | 28                 | 2                    | 3                   | 222                      | 82                          | 140                      |
| 2021-2022 | 2            | 1                | 1                      | 154            | 40                 | 13                   | 6                   | 213                      | 157                         | 56                       |
| 2022-2023 | 0            | 2                | -2                     | 59             | 0                  | 2                    | 3                   | 64                       | 136                         | -72                      |
| 2023-2024 | 3            | 2                | 1                      | 83             | 76                 | 27                   | 8                   | 194                      | 186                         | 8                        |
| Average   | 1            | 1                | 0                      | 106            | 29                 | 9                    | 5                   | 149                      | 134                         | 15                       |