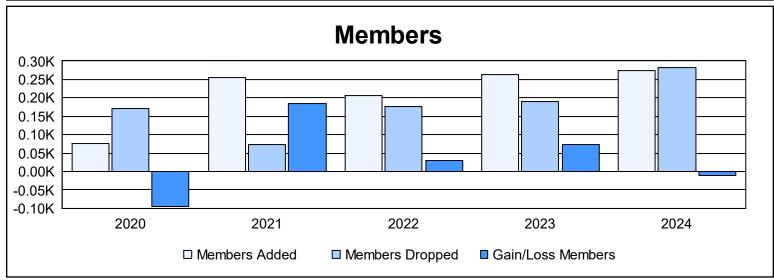

District T 4 As of June 2024 Cumulative

| Year      | New<br>Clubs | Dropped<br>Clubs | Gain/<br>Loss<br>Clubs | New<br>Members | Charter<br>Members | Reinstate<br>Members | Transfer<br>Members | Total<br>Member<br>Added | Total<br>Members<br>Dropped | Gain/<br>Loss<br>Members |
|-----------|--------------|------------------|------------------------|----------------|--------------------|----------------------|---------------------|--------------------------|-----------------------------|--------------------------|
| 2019-2020 | 1            | 1                | 0                      | 55             | 19                 | 1                    | 1                   | 76                       | 170                         | -94                      |
| 2020-2021 | 2            | 0                | 2                      | 203            | 46                 | 1                    | 6                   | 256                      | 72                          | 184                      |
| 2021-2022 | 4            | 0                | 4                      | 106            | 96                 | 2                    | 2                   | 206                      | 177                         | 29                       |
| 2022-2023 | 1            | 2                | -1                     | 213            | 39                 | 1                    | 11                  | 264                      | 190                         | 74                       |
| 2023-2024 | 5            | 2                | 3                      | 138            | 109                | 22                   | 4                   | 273                      | 283                         | -10                      |
| Average   | 3            | 1                | 2                      | 143            | 62                 | 5                    | 5                   | 215                      | 178                         | 37                       |