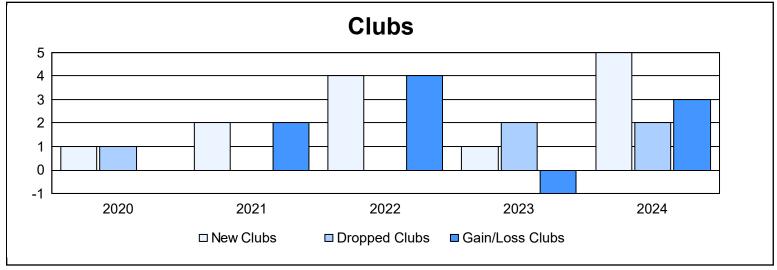

District T 4 As of June 2024 Cumulative

| Year      | New<br>Clubs | Dropped<br>Clubs | Gain/<br>Loss<br>Clubs | New<br>Members | Charter<br>Members | Reinstate<br>Members | Transfer<br>Members | Total<br>Member<br>Added | Total<br>Members<br>Dropped | Gain/<br>Loss<br>Members |
|-----------|--------------|------------------|------------------------|----------------|--------------------|----------------------|---------------------|--------------------------|-----------------------------|--------------------------|
| 2019-2020 | 1            | 1                | 0                      | 55             | 19                 | 1                    | 1                   | 76                       | 170                         | -94                      |
| 2020-2021 | 2            | 0                | 2                      | 203            | 46                 | 1                    | 6                   | 256                      | 72                          | 184                      |
| 2021-2022 | 4            | 0                | 4                      | 106            | 96                 | 2                    | 2                   | 206                      | 177                         | 29                       |
| 2022-2023 | 1            | 2                | -1                     | 213            | 39                 | 1                    | 11                  | 264                      | 190                         | 74                       |
| 2023-2024 | 5            | 2                | 3                      | 138            | 109                | 22                   | 4                   | 273                      | 283                         | -10                      |
| Average   | 3            | 1                | 2                      | 143            | 62                 | 5                    | 5                   | 215                      | 178                         | 37                       |