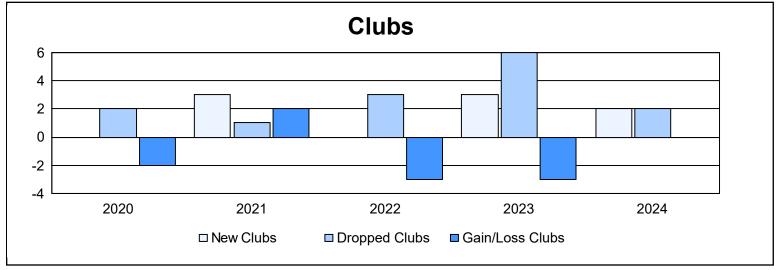

District U 1 As of June 2024 Cumulative

| Year      | New<br>Clubs | Dropped<br>Clubs | Gain/<br>Loss<br>Clubs | New<br>Members | Charter<br>Members | Reinstate<br>Members | Transfer<br>Members | Total<br>Member<br>Added | Total<br>Members<br>Dropped | Gain/<br>Loss<br>Members |
|-----------|--------------|------------------|------------------------|----------------|--------------------|----------------------|---------------------|--------------------------|-----------------------------|--------------------------|
| 2019-2020 | 0            | 2                | -2                     | 71             | 2                  | 3                    | 3                   | 79                       | 213                         | -134                     |
| 2020-2021 | 3            | 1                | 2                      | 69             | 76                 | 3                    | 1                   | 149                      | 110                         | 39                       |
| 2021-2022 | 0            | 3                | -3                     | 68             | 8                  | 2                    | 12                  | 90                       | 181                         | -91                      |
| 2022-2023 | 3            | 6                | -3                     | 97             | 93                 | 6                    | 1                   | 197                      | 225                         | -28                      |
| 2023-2024 | 2            | 2                | 0                      | 128            | 54                 | 12                   | 10                  | 204                      | 173                         | 31                       |
| Average   | 2            | 3                | -1                     | 87             | 47                 | 5                    | 5                   | 144                      | 180                         | -37                      |