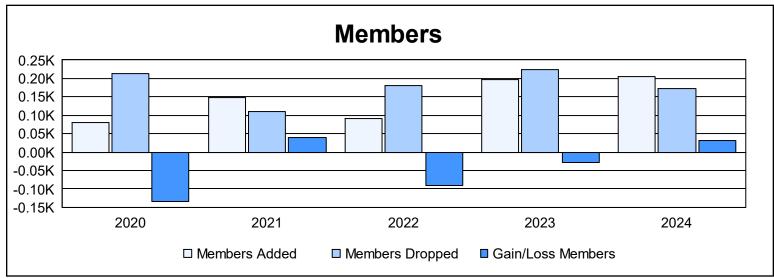

District U 1 As of June 2024 Cumulative

| Year      | New<br>Clubs | Dropped<br>Clubs | Gain/<br>Loss<br>Clubs | New<br>Members | Charter<br>Members | Reinstate<br>Members | Transfer<br>Members | Total<br>Member<br>Added | Total<br>Members<br>Dropped | Gain/<br>Loss<br>Members |
|-----------|--------------|------------------|------------------------|----------------|--------------------|----------------------|---------------------|--------------------------|-----------------------------|--------------------------|
| 2019-2020 | 0            | 2                | -2                     | 71             | 2                  | 3                    | 3                   | 79                       | 213                         | -134                     |
| 2020-2021 | 3            | 1                | 2                      | 69             | 76                 | 3                    | 1                   | 149                      | 110                         | 39                       |
| 2021-2022 | 0            | 3                | -3                     | 68             | 8                  | 2                    | 12                  | 90                       | 181                         | -91                      |
| 2022-2023 | 3            | 6                | -3                     | 97             | 93                 | 6                    | 1                   | 197                      | 225                         | -28                      |
| 2023-2024 | 2            | 2                | 0                      | 128            | 54                 | 12                   | 10                  | 204                      | 173                         | 31                       |
| Average   | 2            | 3                | -1                     | 87             | 47                 | 5                    | 5                   | 144                      | 180                         | -37                      |