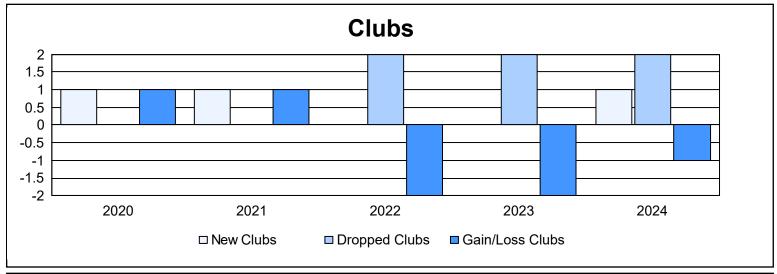

District U 2 As of June 2024 Cumulative

| Year      | Clubs | Dropped<br>Clubs | Gain/<br>Loss<br>Clubs | New<br>Members | Charter<br>Members | Reinstate<br>Members | Transfer<br>Members | Total<br>Member<br>Added | Total<br>Members<br>Dropped | Gain/<br>Loss<br>Members |
|-----------|-------|------------------|------------------------|----------------|--------------------|----------------------|---------------------|--------------------------|-----------------------------|--------------------------|
| 2019-2020 | 1     | 0                | 1                      | 89             | 22                 | 29                   | 3                   | 143                      | 156                         | -13                      |
| 2020-2021 | 1     | 0                | 1                      | 64             | 20                 | 3                    | 2                   | 89                       | 129                         | -40                      |
| 2021-2022 | 0     | 2                | -2                     | 58             | 1                  | 3                    | 5                   | 67                       | 136                         | -69                      |
| 2022-2023 | 0     | 2                | -2                     | 72             | 0                  | 2                    | 7                   | 81                       | 142                         | -61                      |
| 2023-2024 | 1     | 2                | -1                     | 120            | 29                 | 6                    | 10                  | 165                      | 123                         | 42                       |
| Average   | 1     | 1                | -1                     | 81             | 14                 | 9                    | 5                   | 109                      | 137                         | -28                      |