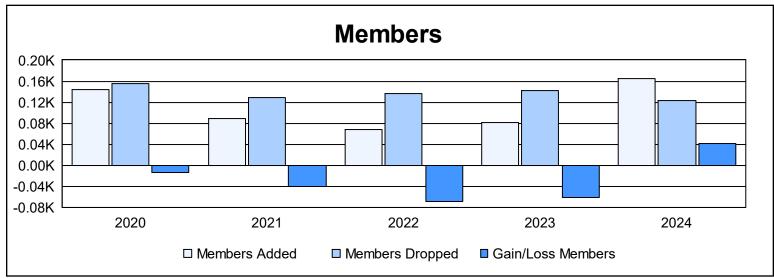

District U 2 As of June 2024 Cumulative

| Year      | Clubs | Dropped<br>Clubs | Gain/<br>Loss<br>Clubs | New<br>Members | Charter<br>Members | Reinstate<br>Members | Transfer<br>Members | Total<br>Member<br>Added | Total<br>Members<br>Dropped | Gain/<br>Loss<br>Members |
|-----------|-------|------------------|------------------------|----------------|--------------------|----------------------|---------------------|--------------------------|-----------------------------|--------------------------|
| 2019-2020 | 1     | 0                | 1                      | 89             | 22                 | 29                   | 3                   | 143                      | 156                         | -13                      |
| 2020-2021 | 1     | 0                | 1                      | 64             | 20                 | 3                    | 2                   | 89                       | 129                         | -40                      |
| 2021-2022 | 0     | 2                | -2                     | 58             | 1                  | 3                    | 5                   | 67                       | 136                         | -69                      |
| 2022-2023 | 0     | 2                | -2                     | 72             | 0                  | 2                    | 7                   | 81                       | 142                         | -61                      |
| 2023-2024 | 1     | 2                | -1                     | 120            | 29                 | 6                    | 10                  | 165                      | 123                         | 42                       |
| Average   | 1     | 1                | -1                     | 81             | 14                 | 9                    | 5                   | 109                      | 137                         | -28                      |