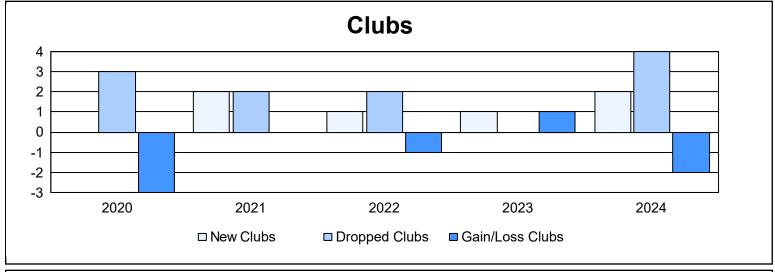

DISTRICT LC 1 As of June 2024 Cumulative

| Year      | New<br>Clubs | Dropped<br>Clubs | Gain/<br>Loss<br>Clubs | New<br>Members | Charter<br>Members | Reinstate<br>Members | Transfer<br>Members | Total<br>Member<br>Added | Total<br>Members<br>Dropped | Gain/<br>Loss<br>Members |
|-----------|--------------|------------------|------------------------|----------------|--------------------|----------------------|---------------------|--------------------------|-----------------------------|--------------------------|
| 2019-2020 | 0            | 3                | -3                     | 43             | 9                  | 6                    | 12                  | 70                       | 183                         | -113                     |
| 2020-2021 | 2            | 2                | 0                      | 51             | 71                 | 8                    | 4                   | 134                      | 198                         | -64                      |
| 2021-2022 | 1            | 2                | -1                     | 92             | 33                 | 4                    | 7                   | 136                      | 149                         | -13                      |
| 2022-2023 | 1            | 0                | 1                      | 59             | 32                 | 1                    | 9                   | 101                      | 113                         | -12                      |
| 2023-2024 | 2            | 4                | -2                     | 69             | 47                 | 7                    | 2                   | 125                      | 174                         | -49                      |
| Average   | 1            | 2                | -1                     | 63             | 38                 | 5                    | 7                   | 113                      | 163                         | -50                      |