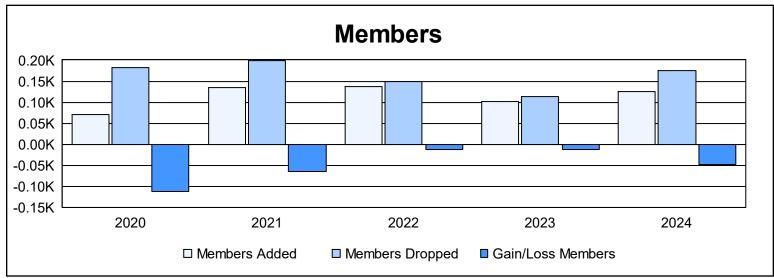

DISTRICT LC 1 As of June 2024 Cumulative

| Year      | New<br>Clubs | Dropped<br>Clubs | Gain/<br>Loss<br>Clubs | New<br>Members | Charter<br>Members | Reinstate<br>Members | Transfer<br>Members | Total<br>Member<br>Added | Total<br>Members<br>Dropped | Gain/<br>Loss<br>Members |
|-----------|--------------|------------------|------------------------|----------------|--------------------|----------------------|---------------------|--------------------------|-----------------------------|--------------------------|
| 2019-2020 | 0            | 3                | -3                     | 43             | 9                  | 6                    | 12                  | 70                       | 183                         | -113                     |
| 2020-2021 | 2            | 2                | 0                      | 51             | 71                 | 8                    | 4                   | 134                      | 198                         | -64                      |
| 2021-2022 | 1            | 2                | -1                     | 92             | 33                 | 4                    | 7                   | 136                      | 149                         | -13                      |
| 2022-2023 | 1            | 0                | 1                      | 59             | 32                 | 1                    | 9                   | 101                      | 113                         | -12                      |
| 2023-2024 | 2            | 4                | -2                     | 69             | 47                 | 7                    | 2                   | 125                      | 174                         | -49                      |
| Average   | 1            | 2                | -1                     | 63             | 38                 | 5                    | 7                   | 113                      | 163                         | -50                      |