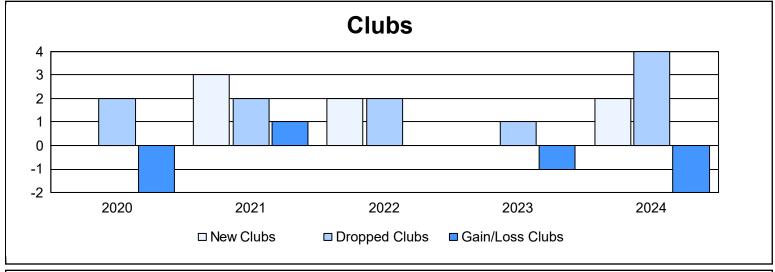

District 1 A As of June 2024 Cumulative

| Year      | New<br>Clubs | Dropped<br>Clubs | Gain/<br>Loss<br>Clubs | New<br>Members | Charter<br>Members | Reinstate<br>Members | Transfer<br>Members | Total<br>Member<br>Added | Total<br>Members<br>Dropped | Gain/<br>Loss<br>Members |
|-----------|--------------|------------------|------------------------|----------------|--------------------|----------------------|---------------------|--------------------------|-----------------------------|--------------------------|
| 2019-2020 | 0            | 2                | -2                     | 159            | 3                  | 7                    | 0                   | 169                      | 292                         | -123                     |
| 2020-2021 | 3            | 2                | 1                      | 146            | 108                | 20                   | 7                   | 281                      | 321                         | -40                      |
| 2021-2022 | 2            | 2                | 0                      | 222            | 38                 | 29                   | 1                   | 290                      | 229                         | 61                       |
| 2022-2023 | 0            | 1                | -1                     | 264            | 3                  | 57                   | 14                  | 338                      | 279                         | 59                       |
| 2023-2024 | 2            | 4                | -2                     | 250            | 99                 | 21                   | 32                  | 402                      | 434                         | -32                      |
| Average   | 1            | 2                | -1                     | 208            | 50                 | 27                   | 11                  | 296                      | 311                         | -15                      |