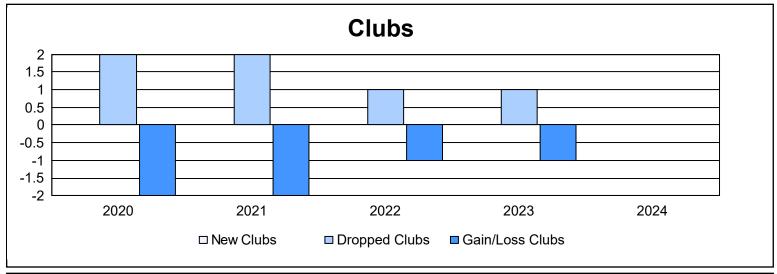

| Year      | New<br>Clubs | Dropped<br>Clubs | Gain/<br>Loss<br>Clubs | New<br>Members | Charter<br>Members | Reinstate<br>Members | Transfer<br>Members | Total<br>Member<br>Added | Total<br>Members<br>Dropped | Gain/<br>Loss<br>Members |
|-----------|--------------|------------------|------------------------|----------------|--------------------|----------------------|---------------------|--------------------------|-----------------------------|--------------------------|
| 2019-2020 | 0            | 2                | -2                     | 119            | 1                  | 5                    | 6                   | 131                      | 228                         | -97                      |
| 2020-2021 | 0            | 2                | -2                     | 85             | 0                  | 8                    | 5                   | 98                       | 181                         | -83                      |
| 2021-2022 | 0            | 1                | -1                     | 131            | 0                  | 7                    | 11                  | 149                      | 216                         | -67                      |
| 2022-2023 | 0            | 1                | -1                     | 167            | 0                  | 25                   | 7                   | 199                      | 150                         | 49                       |
| 2023-2024 | 0            | 0                | 0                      | 150            | 0                  | 10                   | 6                   | 166                      | 168                         | -2                       |
| Average   | 0            | 1                | -1                     | 130            | 0                  | 11                   | 7                   | 149                      | 189                         | -40                      |