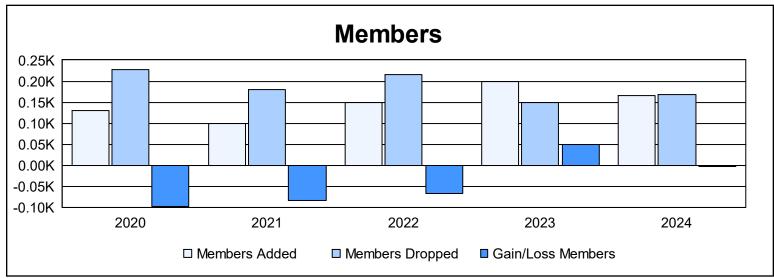

| Year      | New<br>Clubs | Dropped<br>Clubs | Gain/<br>Loss<br>Clubs | New<br>Members | Charter<br>Members | Reinstate<br>Members | Transfer<br>Members | Total<br>Member<br>Added | Total<br>Members<br>Dropped | Gain/<br>Loss<br>Members |
|-----------|--------------|------------------|------------------------|----------------|--------------------|----------------------|---------------------|--------------------------|-----------------------------|--------------------------|
| 2019-2020 | 0            | 2                | -2                     | 119            | 1                  | 5                    | 6                   | 131                      | 228                         | -97                      |
| 2020-2021 | 0            | 2                | -2                     | 85             | 0                  | 8                    | 5                   | 98                       | 181                         | -83                      |
| 2021-2022 | 0            | 1                | -1                     | 131            | 0                  | 7                    | 11                  | 149                      | 216                         | -67                      |
| 2022-2023 | 0            | 1                | -1                     | 167            | 0                  | 25                   | 7                   | 199                      | 150                         | 49                       |
| 2023-2024 | 0            | 0                | 0                      | 150            | 0                  | 10                   | 6                   | 166                      | 168                         | -2                       |
| Average   | 0            | 1                | -1                     | 130            | 0                  | 11                   | 7                   | 149                      | 189                         | -40                      |