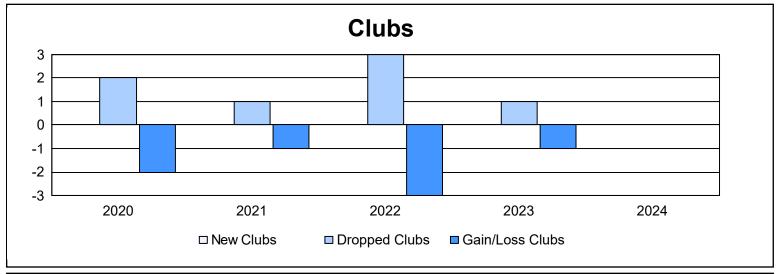

District 1 CS As of June 2024 Cumulative

| Year      | New<br>Clubs | Dropped<br>Clubs | Gain/<br>Loss<br>Clubs | New<br>Members | Charter<br>Members | Reinstate<br>Members | Transfer<br>Members | Total<br>Member<br>Added | Total<br>Members<br>Dropped | Gain/<br>Loss<br>Members |
|-----------|--------------|------------------|------------------------|----------------|--------------------|----------------------|---------------------|--------------------------|-----------------------------|--------------------------|
| 2019-2020 | 0            | 2                | -2                     | 43             | 0                  | 4                    | 0                   | 47                       | 75                          | -28                      |
| 2020-2021 | 0            | 1                | -1                     | 10             | 0                  | 31                   | 0                   | 41                       | 81                          | -40                      |
| 2021-2022 | 0            | 3                | -3                     | 23             | 0                  | 11                   | 2                   | 36                       | 107                         | -71                      |
| 2022-2023 | 0            | 1                | -1                     | 36             | 0                  | 4                    | 2                   | 42                       | 74                          | -32                      |
| 2023-2024 | 0            | 0                | 0                      | 34             | 0                  | 0                    | 0                   | 34                       | 46                          | -12                      |
| Average   | 0            | 1                | -1                     | 29             | 0                  | 10                   | 1                   | 40                       | 77                          | -37                      |