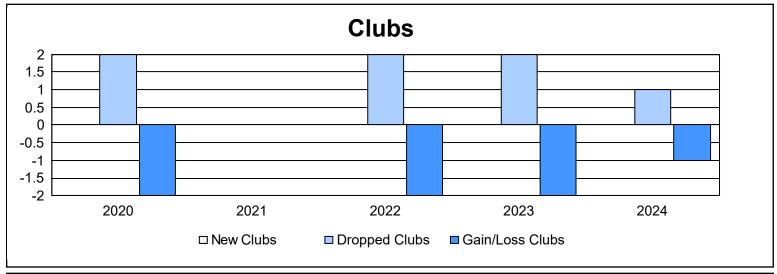

District 1 G

As of June 2024 Cumulative

| Year      | New<br>Clubs | Dropped<br>Clubs | Gain/<br>Loss<br>Clubs | New<br>Members | Charter<br>Members | Reinstate<br>Members | Transfer<br>Members | Total<br>Member<br>Added | Total<br>Members<br>Dropped | Gain/<br>Loss<br>Members |
|-----------|--------------|------------------|------------------------|----------------|--------------------|----------------------|---------------------|--------------------------|-----------------------------|--------------------------|
| 2019-2020 | 0            | 2                | -2                     | 41             | 0                  | 1                    | 0                   | 42                       | 104                         | -62                      |
| 2020-2021 | 0            | 0                | 0                      | 28             | 0                  | 0                    | 4                   | 32                       | 78                          | -46                      |
| 2021-2022 | 0            | 2                | -2                     | 35             | 0                  | 1                    | 0                   | 36                       | 87                          | -51                      |
| 2022-2023 | 0            | 2                | -2                     | 60             | 0                  | 2                    | 0                   | 62                       | 101                         | -39                      |
| 2023-2024 | 0            | 1                | -1                     | 48             | 0                  | 0                    | 5                   | 53                       | 66                          | -13                      |
| Average   | 0            | 1                | -1                     | 42             | 0                  | 1                    | 2                   | 45                       | 87                          | -42                      |