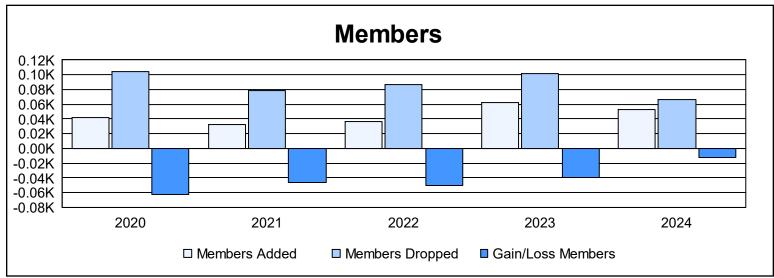

District 1 G

As of June 2024 Cumulative

| Year      | New<br>Clubs | Dropped<br>Clubs | Gain/<br>Loss<br>Clubs | New<br>Members | Charter<br>Members | Reinstate<br>Members | Transfer<br>Members | Total<br>Member<br>Added | Total<br>Members<br>Dropped | Gain/<br>Loss<br>Members |
|-----------|--------------|------------------|------------------------|----------------|--------------------|----------------------|---------------------|--------------------------|-----------------------------|--------------------------|
| 2019-2020 | 0            | 2                | -2                     | 41             | 0                  | 1                    | 0                   | 42                       | 104                         | -62                      |
| 2020-2021 | 0            | 0                | 0                      | 28             | 0                  | 0                    | 4                   | 32                       | 78                          | -46                      |
| 2021-2022 | 0            | 2                | -2                     | 35             | 0                  | 1                    | 0                   | 36                       | 87                          | -51                      |
| 2022-2023 | 0            | 2                | -2                     | 60             | 0                  | 2                    | 0                   | 62                       | 101                         | -39                      |
| 2023-2024 | 0            | 1                | -1                     | 48             | 0                  | 0                    | 5                   | 53                       | 66                          | -13                      |
| Average   | 0            | 1                | -1                     | 42             | 0                  | 1                    | 2                   | 45                       | 87                          | -42                      |