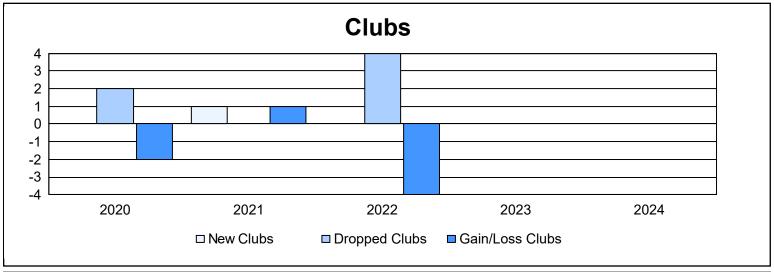

District 1 H As of June 2024 Cumulative

| Year      | New<br>Clubs | Dropped<br>Clubs | Gain/<br>Loss<br>Clubs | New<br>Members | Charter<br>Members | Reinstate<br>Members | Transfer<br>Members | Total<br>Member<br>Added | Total<br>Members<br>Dropped | Gain/<br>Loss<br>Members |
|-----------|--------------|------------------|------------------------|----------------|--------------------|----------------------|---------------------|--------------------------|-----------------------------|--------------------------|
| 2019-2020 | 0            | 2                | -2                     | 42             | 0                  | 8                    | 5                   | 55                       | 103                         | -48                      |
| 2020-2021 | 1            | 0                | 1                      | 44             | 30                 | 7                    | 3                   | 84                       | 77                          | 7                        |
| 2021-2022 | 0            | 4                | -4                     | 65             | 0                  | 17                   | 3                   | 85                       | 144                         | -59                      |
| 2022-2023 | 0            | 0                | 0                      | 105            | 0                  | 15                   | 2                   | 122                      | 89                          | 33                       |
| 2023-2024 | 0            | 0                | 0                      | 60             | 0                  | 5                    | 0                   | 65                       | 100                         | -35                      |
| Average   | 0            | 1                | -1                     | 63             | 6                  | 10                   | 3                   | 82                       | 103                         | -20                      |