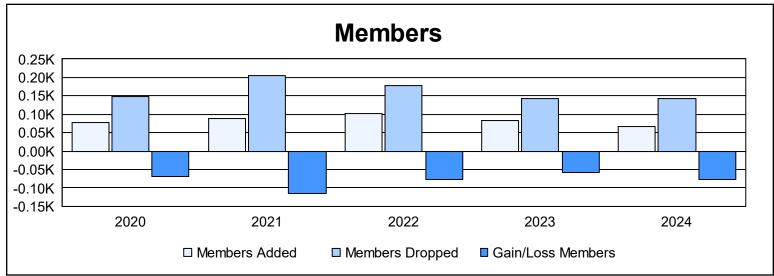

District 1 M As of June 2024 Cumulative

| Year      | New<br>Clubs | Dropped<br>Clubs | Gain/<br>Loss<br>Clubs | New<br>Members | Charter<br>Members | Reinstate<br>Members | Transfer<br>Members | Total<br>Member<br>Added | Total<br>Members<br>Dropped | Gain/<br>Loss<br>Members |
|-----------|--------------|------------------|------------------------|----------------|--------------------|----------------------|---------------------|--------------------------|-----------------------------|--------------------------|
| 2019-2020 | 0            | 1                | -1                     | 69             | 1                  | 2                    | 5                   | 77                       | 147                         | -70                      |
| 2020-2021 | 0            | 2                | -2                     | 83             | 1                  | 3                    | 2                   | 89                       | 204                         | -115                     |
| 2021-2022 | 0            | 4                | -4                     | 88             | 0                  | 2                    | 13                  | 103                      | 179                         | -76                      |
| 2022-2023 | 0            | 2                | -2                     | 79             | 0                  | 2                    | 2                   | 83                       | 142                         | -59                      |
| 2023-2024 | 0            | 3                | -3                     | 61             | 0                  | 3                    | 2                   | 66                       | 143                         | -77                      |
| Average   | 0            | 2                | -2                     | 76             | 0                  | 2                    | 5                   | 84                       | 163                         | -79                      |