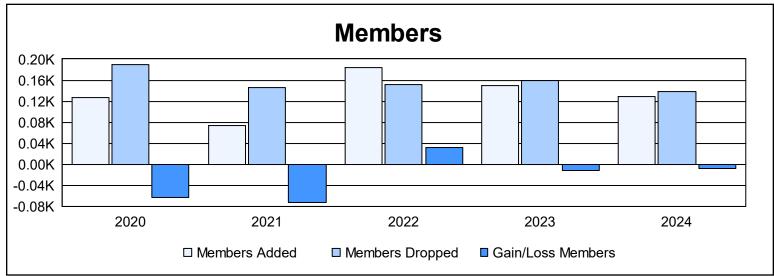

District 10 As of June 2024 Cumulative

| Year      | New<br>Clubs | Dropped<br>Clubs | Gain/<br>Loss<br>Clubs | New<br>Members | Charter<br>Members | Reinstate<br>Members | Transfer<br>Members | Total<br>Member<br>Added | Total<br>Members<br>Dropped | Gain/<br>Loss<br>Members |
|-----------|--------------|------------------|------------------------|----------------|--------------------|----------------------|---------------------|--------------------------|-----------------------------|--------------------------|
| 2019-2020 | 1            | 1                | 0                      | 88             | 22                 | 6                    | 10                  | 126                      | 189                         | -63                      |
| 2020-2021 | 0            | 3                | -3                     | 65             | 1                  | 6                    | 1                   | 73                       | 146                         | -73                      |
| 2021-2022 | 0            | 3                | -3                     | 169            | 0                  | 8                    | 6                   | 183                      | 152                         | 31                       |
| 2022-2023 | 0            | 1                | -1                     | 135            | 1                  | 9                    | 4                   | 149                      | 160                         | -11                      |
| 2023-2024 | 0            | 1                | -1                     | 124            | 0                  | 1                    | 4                   | 129                      | 138                         | -9                       |
| Average   | 0            | 2                | -2                     | 116            | 5                  | 6                    | 5                   | 132                      | 157                         | -25                      |