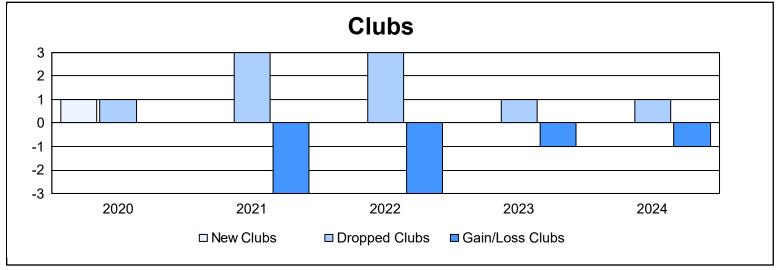

District 10 As of June 2024 Cumulative

| Year      | New<br>Clubs | Dropped<br>Clubs | Gain/<br>Loss<br>Clubs | New<br>Members | Charter<br>Members | Reinstate<br>Members | Transfer<br>Members | Total<br>Member<br>Added | Total<br>Members<br>Dropped | Gain/<br>Loss<br>Members |
|-----------|--------------|------------------|------------------------|----------------|--------------------|----------------------|---------------------|--------------------------|-----------------------------|--------------------------|
| 2019-2020 | 1            | 1                | 0                      | 88             | 22                 | 6                    | 10                  | 126                      | 189                         | -63                      |
| 2020-2021 | 0            | 3                | -3                     | 65             | 1                  | 6                    | 1                   | 73                       | 146                         | -73                      |
| 2021-2022 | 0            | 3                | -3                     | 169            | 0                  | 8                    | 6                   | 183                      | 152                         | 31                       |
| 2022-2023 | 0            | 1                | -1                     | 135            | 1                  | 9                    | 4                   | 149                      | 160                         | -11                      |
| 2023-2024 | 0            | 1                | -1                     | 124            | 0                  | 1                    | 4                   | 129                      | 138                         | -9                       |
| Average   | 0            | 2                | -2                     | 116            | 5                  | 6                    | 5                   | 132                      | 157                         | -25                      |