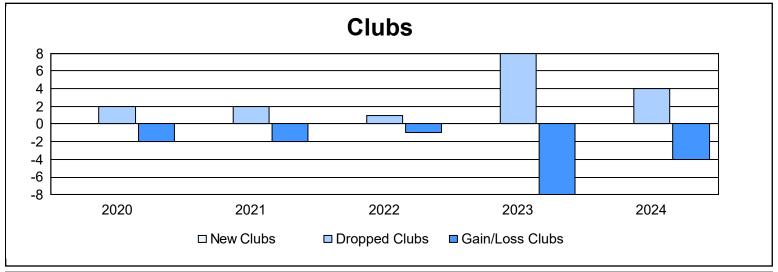

District 101 N As of June 2024 Cumulative

| Year      | New<br>Clubs | Dropped<br>Clubs | Gain/<br>Loss<br>Clubs | New<br>Members | Charter<br>Members | Reinstate<br>Members | Transfer<br>Members | Total<br>Member<br>Added | Total<br>Members<br>Dropped | Gain/<br>Loss<br>Members |
|-----------|--------------|------------------|------------------------|----------------|--------------------|----------------------|---------------------|--------------------------|-----------------------------|--------------------------|
| 2019-2020 | 0            | 2                | -2                     | 55             | 1                  | 4                    | 4                   | 64                       | 160                         | -96                      |
| 2020-2021 | 0            | 2                | -2                     | 26             | 0                  | 2                    | 1                   | 29                       | 85                          | -56                      |
| 2021-2022 | 0            | 1                | -1                     | 68             | 0                  | 3                    | 1                   | 72                       | 107                         | -35                      |
| 2022-2023 | 0            | 8                | -8                     | 56             | 2                  | 0                    | 1                   | 59                       | 264                         | -205                     |
| 2023-2024 | 0            | 4                | -4                     | 33             | 0                  | 1                    | 2                   | 36                       | 129                         | -93                      |
| Average   | 0            | 3                | -3                     | 48             | 1                  | 2                    | 2                   | 52                       | 149                         | -97                      |