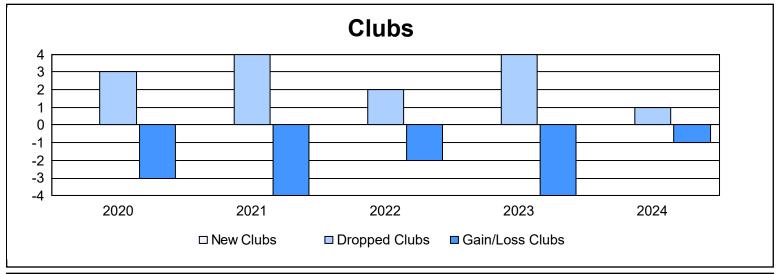

District 101 S

As of June 2024 Cumulative

| Year      | New<br>Clubs | Dropped<br>Clubs | Gain/<br>Loss<br>Clubs | New<br>Members | Charter<br>Members | Reinstate<br>Members | Transfer<br>Members | Total<br>Member<br>Added | Total<br>Members<br>Dropped | Gain/<br>Loss<br>Members |
|-----------|--------------|------------------|------------------------|----------------|--------------------|----------------------|---------------------|--------------------------|-----------------------------|--------------------------|
| 2019-2020 | 0            | 3                | -3                     | 126            | 2                  | 4                    | 14                  | 146                      | 315                         | -169                     |
| 2020-2021 | 0            | 4                | -4                     | 69             | 0                  | 5                    | 11                  | 85                       | 279                         | -194                     |
| 2021-2022 | 0            | 2                | -2                     | 152            | 0                  | 5                    | 7                   | 164                      | 245                         | -81                      |
| 2022-2023 | 0            | 4                | -4                     | 177            | 0                  | 2                    | 27                  | 206                      | 253                         | -47                      |
| 2023-2024 | 0            | 1                | -1                     | 164            | 0                  | 4                    | 5                   | 173                      | 166                         | 7                        |
| Average   | 0            | 3                | -3                     | 138            | 0                  | 4                    | 13                  | 155                      | 252                         | -97                      |