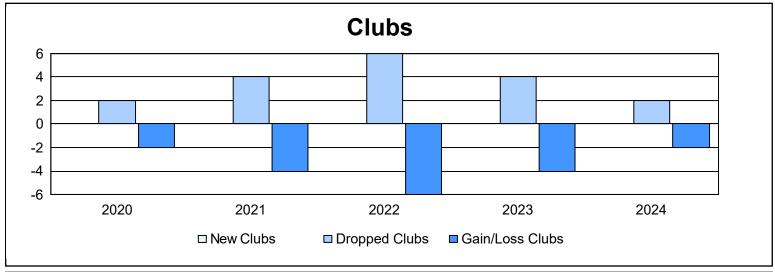

District 101 V As of June 2024 Cumulative

| Year      | New<br>Clubs | Dropped<br>Clubs | Gain/<br>Loss<br>Clubs | New<br>Members | Charter<br>Members | Reinstate<br>Members | Transfer<br>Members | Total<br>Member<br>Added | Total<br>Members<br>Dropped | Gain/<br>Loss<br>Members |
|-----------|--------------|------------------|------------------------|----------------|--------------------|----------------------|---------------------|--------------------------|-----------------------------|--------------------------|
| 2019-2020 | 0            | 2                | -2                     | 98             | 0                  | 3                    | 4                   | 105                      | 196                         | -91                      |
| 2020-2021 | 0            | 4                | -4                     | 43             | 1                  | 3                    | 21                  | 68                       | 272                         | -204                     |
| 2021-2022 | 0            | 6                | -6                     | 96             | 3                  | 14                   | 10                  | 123                      | 272                         | -149                     |
| 2022-2023 | 0            | 4                | -4                     | 83             | 0                  | 2                    | 10                  | 95                       | 177                         | -82                      |
| 2023-2024 | 0            | 2                | -2                     | 97             | 0                  | 7                    | 7                   | 111                      | 139                         | -28                      |
| Average   | 0            | 4                | -4                     | 83             | 1                  | 6                    | 10                  | 100                      | 211                         | -111                     |