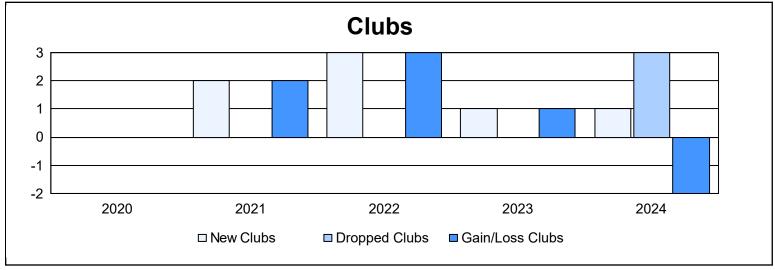

| Year      | New<br>Clubs | Dropped<br>Clubs | Gain/<br>Loss<br>Clubs | New<br>Members | Charter<br>Members | Reinstate<br>Members | Transfer<br>Members | Total<br>Member<br>Added | Total<br>Members<br>Dropped | Gain/<br>Loss<br>Members |
|-----------|--------------|------------------|------------------------|----------------|--------------------|----------------------|---------------------|--------------------------|-----------------------------|--------------------------|
| 2019-2020 | 0            | 0                | 0                      | 146            | 3                  | 7                    | 11                  | 167                      | 149                         | 18                       |
| 2020-2021 | 2            | 0                | 2                      | 142            | 63                 | 5                    | 16                  | 226                      | 335                         | -109                     |
| 2021-2022 | 3            | 0                | 3                      | 195            | 88                 | 2                    | 14                  | 299                      | 249                         | 50                       |
| 2022-2023 | 1            | 0                | 1                      | 211            | 33                 | 9                    | 13                  | 266                      | 263                         | 3                        |
| 2023-2024 | 1            | 3                | -2                     | 172            | 29                 | 5                    | 17                  | 223                      | 248                         | -25                      |
| Average   | 1            | 1                | 1                      | 173            | 43                 | 6                    | 14                  | 236                      | 249                         | -13                      |