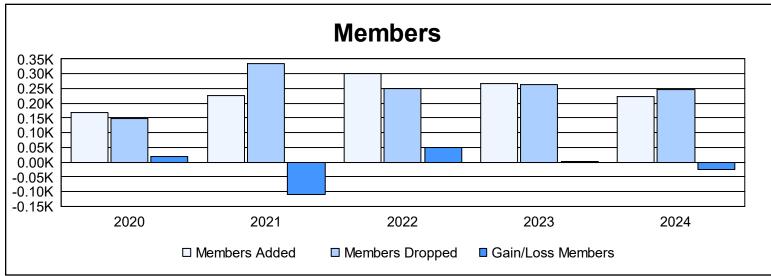

| Year      | New<br>Clubs | Dropped<br>Clubs | Gain/<br>Loss<br>Clubs | New<br>Members | Charter<br>Members | Reinstate<br>Members | Transfer<br>Members | Total<br>Member<br>Added | Total<br>Members<br>Dropped | Gain/<br>Loss<br>Members |
|-----------|--------------|------------------|------------------------|----------------|--------------------|----------------------|---------------------|--------------------------|-----------------------------|--------------------------|
| 2019-2020 | 0            | 0                | 0                      | 146            | 3                  | 7                    | 11                  | 167                      | 149                         | 18                       |
| 2020-2021 | 2            | 0                | 2                      | 142            | 63                 | 5                    | 16                  | 226                      | 335                         | -109                     |
| 2021-2022 | 3            | 0                | 3                      | 195            | 88                 | 2                    | 14                  | 299                      | 249                         | 50                       |
| 2022-2023 | 1            | 0                | 1                      | 211            | 33                 | 9                    | 13                  | 266                      | 263                         | 3                        |
| 2023-2024 | 1            | 3                | -2                     | 172            | 29                 | 5                    | 17                  | 223                      | 248                         | -25                      |
| Average   | 1            | 1                | 1                      | 173            | 43                 | 6                    | 14                  | 236                      | 249                         | -13                      |