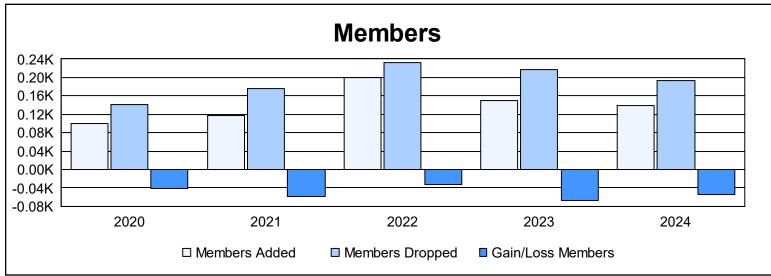

District 103 C

As of June 2024 Cumulative

| Year      | New<br>Clubs | Dropped<br>Clubs | Gain/<br>Loss<br>Clubs | New<br>Members | Charter<br>Members | Reinstate<br>Members | Transfer<br>Members | Total<br>Member<br>Added | Total<br>Members<br>Dropped | Gain/<br>Loss<br>Members |
|-----------|--------------|------------------|------------------------|----------------|--------------------|----------------------|---------------------|--------------------------|-----------------------------|--------------------------|
| 2019-2020 | 0            | 1                | -1                     | 86             | 0                  | 1                    | 12                  | 99                       | 141                         | -42                      |
| 2020-2021 | 1            | 0                | 1                      | 82             | 21                 | 5                    | 9                   | 117                      | 175                         | -58                      |
| 2021-2022 | 2            | 1                | 1                      | 113            | 62                 | 5                    | 19                  | 199                      | 232                         | -33                      |
| 2022-2023 | 1            | 0                | 1                      | 107            | 21                 | 5                    | 17                  | 150                      | 218                         | -68                      |
| 2023-2024 | 1            | 2                | -1                     | 80             | 22                 | 13                   | 24                  | 139                      | 193                         | -54                      |
| Average   | 1            | 1                | 0                      | 94             | 25                 | 6                    | 16                  | 141                      | 192                         | -51                      |