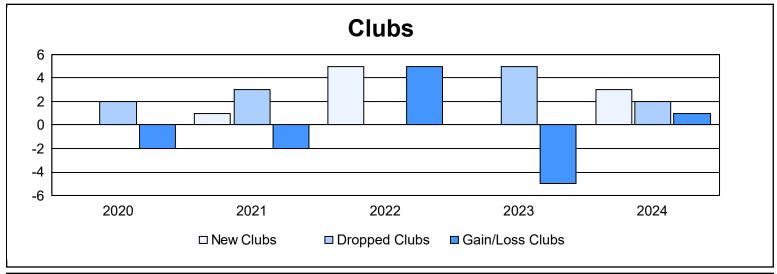

District 103 N As of June 2024 Cumulative

| Year      | New<br>Clubs | Dropped<br>Clubs | Gain/<br>Loss<br>Clubs | New<br>Members | Charter<br>Members | Reinstate<br>Members | Transfer<br>Members | Total<br>Member<br>Added | Total<br>Members<br>Dropped | Gain/<br>Loss<br>Members |
|-----------|--------------|------------------|------------------------|----------------|--------------------|----------------------|---------------------|--------------------------|-----------------------------|--------------------------|
| 2019-2020 | 0            | 2                | -2                     | 122            | 0                  | 10                   | 30                  | 162                      | 217                         | -55                      |
| 2020-2021 | 1            | 3                | -2                     | 81             | 21                 | 16                   | 13                  | 131                      | 236                         | -105                     |
| 2021-2022 | 5            | 0                | 5                      | 164            | 115                | 11                   | 37                  | 327                      | 276                         | 51                       |
| 2022-2023 | 0            | 5                | -5                     | 141            | 2                  | 10                   | 22                  | 175                      | 267                         | -92                      |
| 2023-2024 | 3            | 2                | 1                      | 181            | 64                 | 11                   | 11                  | 267                      | 264                         | 3                        |
| Average   | 2            | 2                | -1                     | 138            | 40                 | 12                   | 23                  | 212                      | 252                         | -40                      |