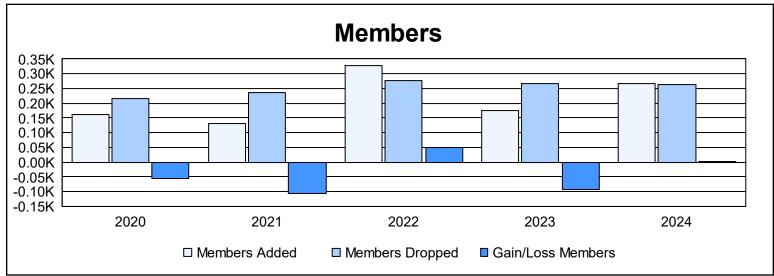

District 103 N As of June 2024 Cumulative

| Year      | New<br>Clubs | Dropped<br>Clubs | Gain/<br>Loss<br>Clubs | New<br>Members | Charter<br>Members | Reinstate<br>Members | Transfer<br>Members | Total<br>Member<br>Added | Total<br>Members<br>Dropped | Gain/<br>Loss<br>Members |
|-----------|--------------|------------------|------------------------|----------------|--------------------|----------------------|---------------------|--------------------------|-----------------------------|--------------------------|
| 2019-2020 | 0            | 2                | -2                     | 122            | 0                  | 10                   | 30                  | 162                      | 217                         | -55                      |
| 2020-2021 | 1            | 3                | -2                     | 81             | 21                 | 16                   | 13                  | 131                      | 236                         | -105                     |
| 2021-2022 | 5            | 0                | 5                      | 164            | 115                | 11                   | 37                  | 327                      | 276                         | 51                       |
| 2022-2023 | 0            | 5                | -5                     | 141            | 2                  | 10                   | 22                  | 175                      | 267                         | -92                      |
| 2023-2024 | 3            | 2                | 1                      | 181            | 64                 | 11                   | 11                  | 267                      | 264                         | 3                        |
| Average   | 2            | 2                | -1                     | 138            | 40                 | 12                   | 23                  | 212                      | 252                         | -40                      |