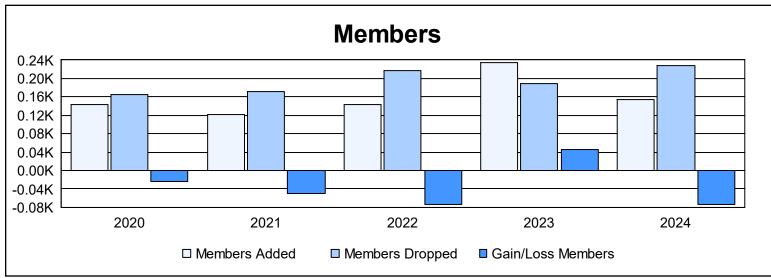

District 103 W As of June 2024 Cumulative

| Year      | New<br>Clubs | Dropped<br>Clubs | Gain/<br>Loss<br>Clubs | New<br>Members | Charter<br>Members | Reinstate<br>Members | Transfer<br>Members | Total<br>Member<br>Added | Total<br>Members<br>Dropped | Gain/<br>Loss<br>Members |
|-----------|--------------|------------------|------------------------|----------------|--------------------|----------------------|---------------------|--------------------------|-----------------------------|--------------------------|
| 2019-2020 | 2            | 0                | 2                      | 68             | 49                 | 9                    | 17                  | 143                      | 166                         | -23                      |
| 2020-2021 | 1            | 4                | -3                     | 65             | 23                 | 2                    | 31                  | 121                      | 172                         | -51                      |
| 2021-2022 | 1            | 1                | 0                      | 101            | 21                 | 5                    | 16                  | 143                      | 217                         | -74                      |
| 2022-2023 | 1            | 3                | -2                     | 125            | 42                 | 28                   | 39                  | 234                      | 188                         | 46                       |
| 2023-2024 | 1            | 2                | -1                     | 100            | 30                 | 6                    | 19                  | 155                      | 229                         | -74                      |
| Average   | 1            | 2                | -1                     | 92             | 33                 | 10                   | 24                  | 159                      | 194                         | -35                      |