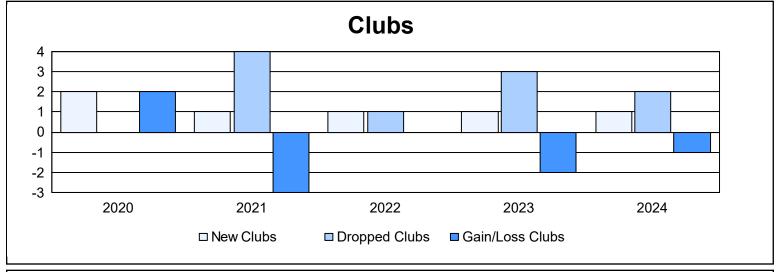

District 103 W As of June 2024 Cumulative

| Year      | New<br>Clubs | Dropped<br>Clubs | Gain/<br>Loss<br>Clubs | New<br>Members | Charter<br>Members | Reinstate<br>Members | Transfer<br>Members | Total<br>Member<br>Added | Total<br>Members<br>Dropped | Gain/<br>Loss<br>Members |
|-----------|--------------|------------------|------------------------|----------------|--------------------|----------------------|---------------------|--------------------------|-----------------------------|--------------------------|
| 2019-2020 | 2            | 0                | 2                      | 68             | 49                 | 9                    | 17                  | 143                      | 166                         | -23                      |
| 2020-2021 | 1            | 4                | -3                     | 65             | 23                 | 2                    | 31                  | 121                      | 172                         | -51                      |
| 2021-2022 | 1            | 1                | 0                      | 101            | 21                 | 5                    | 16                  | 143                      | 217                         | -74                      |
| 2022-2023 | 1            | 3                | -2                     | 125            | 42                 | 28                   | 39                  | 234                      | 188                         | 46                       |
| 2023-2024 | 1            | 2                | -1                     | 100            | 30                 | 6                    | 19                  | 155                      | 229                         | -74                      |
| Average   | 1            | 2                | -1                     | 92             | 33                 | 10                   | 24                  | 159                      | 194                         | -35                      |