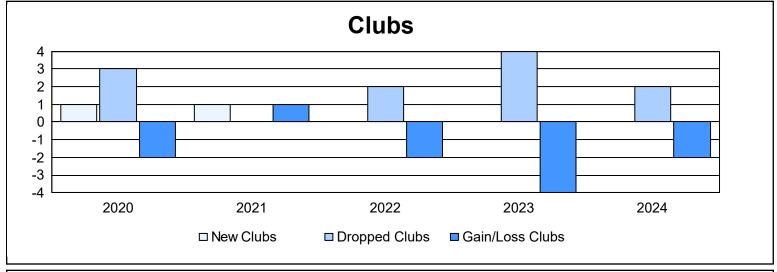

| Year      | New<br>Clubs | Dropped<br>Clubs | Gain/<br>Loss<br>Clubs | New<br>Members | Charter<br>Members | Reinstate<br>Members | Transfer<br>Members | Total<br>Member<br>Added | Total<br>Members<br>Dropped | Gain/<br>Loss<br>Members |
|-----------|--------------|------------------|------------------------|----------------|--------------------|----------------------|---------------------|--------------------------|-----------------------------|--------------------------|
| 2019-2020 | 1            | 3                | -2                     | 97             | 23                 | 6                    | 23                  | 149                      | 223                         | -74                      |
| 2020-2021 | 1            | 0                | 1                      | 62             | 78                 | 6                    | 22                  | 168                      | 170                         | -2                       |
| 2021-2022 | 0            | 2                | -2                     | 87             | 2                  | 9                    | 28                  | 126                      | 229                         | -103                     |
| 2022-2023 | 0            | 4                | -4                     | 120            | 0                  | 6                    | 26                  | 152                      | 171                         | -19                      |
| 2023-2024 | 0            | 2                | -2                     | 165            | 0                  | 12                   | 26                  | 203                      | 195                         | 8                        |
| Average   | 0            | 2                | -2                     | 106            | 21                 | 8                    | 25                  | 160                      | 198                         | -38                      |