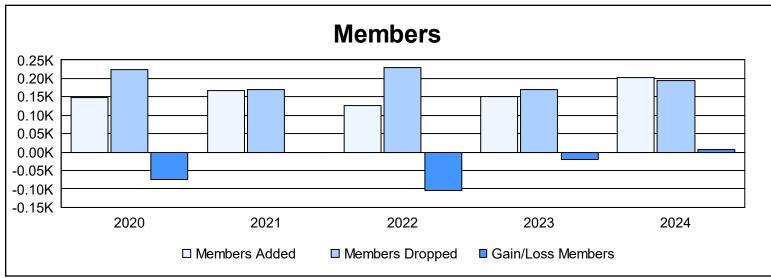

| Year      | New<br>Clubs | Dropped<br>Clubs | Gain/<br>Loss<br>Clubs | New<br>Members | Charter<br>Members | Reinstate<br>Members | Transfer<br>Members | Total<br>Member<br>Added | Total<br>Members<br>Dropped | Gain/<br>Loss<br>Members |
|-----------|--------------|------------------|------------------------|----------------|--------------------|----------------------|---------------------|--------------------------|-----------------------------|--------------------------|
| 2019-2020 | 1            | 3                | -2                     | 97             | 23                 | 6                    | 23                  | 149                      | 223                         | -74                      |
| 2020-2021 | 1            | 0                | 1                      | 62             | 78                 | 6                    | 22                  | 168                      | 170                         | -2                       |
| 2021-2022 | 0            | 2                | -2                     | 87             | 2                  | 9                    | 28                  | 126                      | 229                         | -103                     |
| 2022-2023 | 0            | 4                | -4                     | 120            | 0                  | 6                    | 26                  | 152                      | 171                         | -19                      |
| 2023-2024 | 0            | 2                | -2                     | 165            | 0                  | 12                   | 26                  | 203                      | 195                         | 8                        |
| Average   | 0            | 2                | -2                     | 106            | 21                 | 8                    | 25                  | 160                      | 198                         | -38                      |