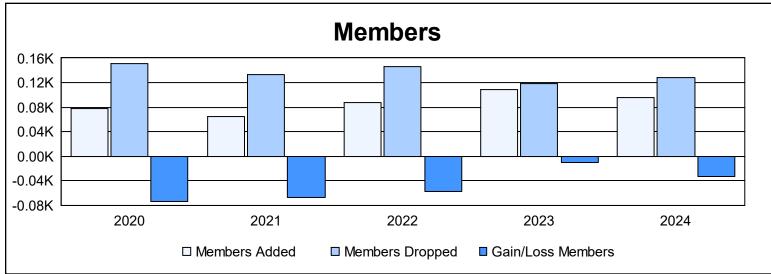

| Year      | New<br>Clubs | Dropped<br>Clubs | Gain/<br>Loss<br>Clubs | New<br>Members | Charter<br>Members | Reinstate<br>Members | Transfer<br>Members | Total<br>Member<br>Added | Total<br>Members<br>Dropped | Gain/<br>Loss<br>Members |
|-----------|--------------|------------------|------------------------|----------------|--------------------|----------------------|---------------------|--------------------------|-----------------------------|--------------------------|
| 2019-2020 | 0            | 1                | -1                     | 61             | 0                  | 5                    | 11                  | 77                       | 151                         | -74                      |
| 2020-2021 | 1            | 0                | 1                      | 39             | 21                 | 3                    | 2                   | 65                       | 133                         | -68                      |
| 2021-2022 | 0            | 1                | -1                     | 74             | 0                  | 5                    | 9                   | 88                       | 146                         | -58                      |
| 2022-2023 | 0            | 1                | -1                     | 94             | 0                  | 6                    | 8                   | 108                      | 118                         | -10                      |
| 2023-2024 | 0            | 1                | -1                     | 90             | 0                  | 0                    | 5                   | 95                       | 128                         | -33                      |
| Average   | 0            | 1                | -1                     | 72             | 4                  | 4                    | 7                   | 87                       | 135                         | -49                      |