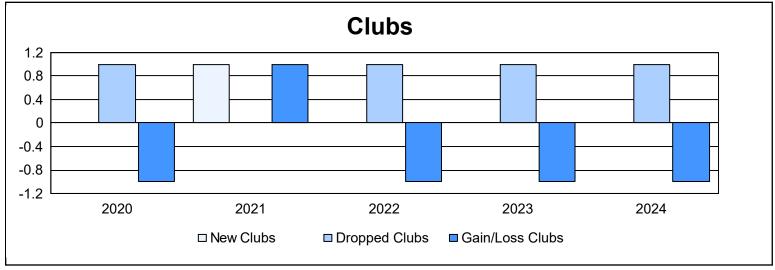

| Year      | New<br>Clubs | Dropped<br>Clubs | Gain/<br>Loss<br>Clubs | New<br>Members | Charter<br>Members | Reinstate<br>Members | Transfer<br>Members | Total<br>Member<br>Added | Total<br>Members<br>Dropped | Gain/<br>Loss<br>Members |
|-----------|--------------|------------------|------------------------|----------------|--------------------|----------------------|---------------------|--------------------------|-----------------------------|--------------------------|
| 2019-2020 | 0            | 1                | -1                     | 61             | 0                  | 5                    | 11                  | 77                       | 151                         | -74                      |
| 2020-2021 | 1            | 0                | 1                      | 39             | 21                 | 3                    | 2                   | 65                       | 133                         | -68                      |
| 2021-2022 | 0            | 1                | -1                     | 74             | 0                  | 5                    | 9                   | 88                       | 146                         | -58                      |
| 2022-2023 | 0            | 1                | -1                     | 94             | 0                  | 6                    | 8                   | 108                      | 118                         | -10                      |
| 2023-2024 | 0            | 1                | -1                     | 90             | 0                  | 0                    | 5                   | 95                       | 128                         | -33                      |
| Average   | 0            | 1                | -1                     | 72             | 4                  | 4                    | 7                   | 87                       | 135                         | -49                      |