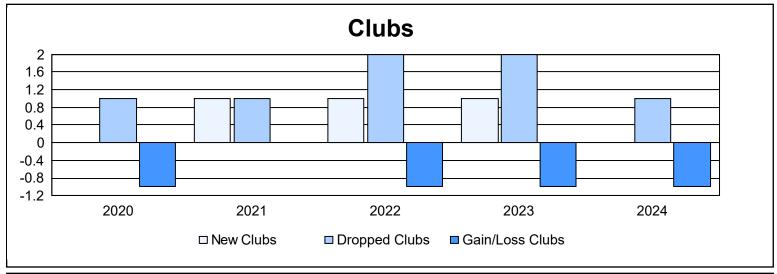

District 103CS As of June 2024 Cumulative

| Year      | New<br>Clubs | Dropped<br>Clubs | Gain/<br>Loss<br>Clubs | New<br>Members | Charter<br>Members | Reinstate<br>Members | Transfer<br>Members | Total<br>Member<br>Added | Total<br>Members<br>Dropped | Gain/<br>Loss<br>Members |
|-----------|--------------|------------------|------------------------|----------------|--------------------|----------------------|---------------------|--------------------------|-----------------------------|--------------------------|
| 2019-2020 | 0            | 1                | -1                     | 91             | 1                  | 4                    | 19                  | 115                      | 190                         | -75                      |
| 2020-2021 | 1            | 1                | 0                      | 98             | 21                 | 4                    | 18                  | 141                      | 229                         | -88                      |
| 2021-2022 | 1            | 2                | -1                     | 153            | 22                 | 3                    | 28                  | 206                      | 204                         | 2                        |
| 2022-2023 | 1            | 2                | -1                     | 139            | 21                 | 8                    | 16                  | 184                      | 241                         | -57                      |
| 2023-2024 | 0            | 1                | -1                     | 140            | 0                  | 7                    | 10                  | 157                      | 183                         | -26                      |
| Average   | 1            | 1                | -1                     | 124            | 13                 | 5                    | 18                  | 161                      | 209                         | -49                      |