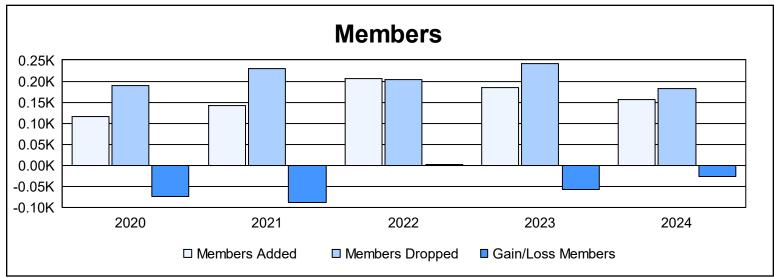

District 103CS As of June 2024 Cumulative

| Year      | New<br>Clubs | Dropped<br>Clubs | Gain/<br>Loss<br>Clubs | New<br>Members | Charter<br>Members | Reinstate<br>Members | Transfer<br>Members | Total<br>Member<br>Added | Total<br>Members<br>Dropped | Gain/<br>Loss<br>Members |
|-----------|--------------|------------------|------------------------|----------------|--------------------|----------------------|---------------------|--------------------------|-----------------------------|--------------------------|
| 2019-2020 | 0            | 1                | -1                     | 91             | 1                  | 4                    | 19                  | 115                      | 190                         | -75                      |
| 2020-2021 | 1            | 1                | 0                      | 98             | 21                 | 4                    | 18                  | 141                      | 229                         | -88                      |
| 2021-2022 | 1            | 2                | -1                     | 153            | 22                 | 3                    | 28                  | 206                      | 204                         | 2                        |
| 2022-2023 | 1            | 2                | -1                     | 139            | 21                 | 8                    | 16                  | 184                      | 241                         | -57                      |
| 2023-2024 | 0            | 1                | -1                     | 140            | 0                  | 7                    | 10                  | 157                      | 183                         | -26                      |
| Average   | 1            | 1                | -1                     | 124            | 13                 | 5                    | 18                  | 161                      | 209                         | -49                      |