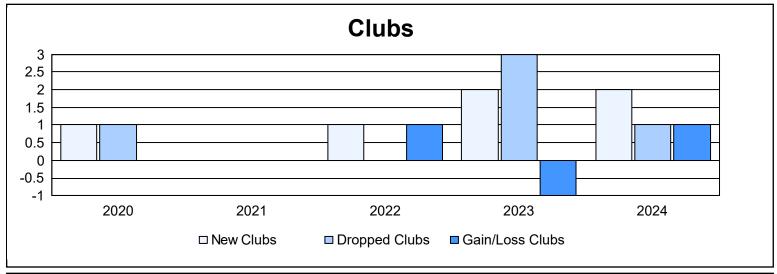

| Year      | New<br>Clubs | Dropped<br>Clubs | Gain/<br>Loss<br>Clubs | New<br>Members | Charter<br>Members | Reinstate<br>Members | Transfer<br>Members | Total<br>Member<br>Added | Total<br>Members<br>Dropped | Gain/<br>Loss<br>Members |
|-----------|--------------|------------------|------------------------|----------------|--------------------|----------------------|---------------------|--------------------------|-----------------------------|--------------------------|
| 2019-2020 | 1            | 1                | 0                      | 84             | 22                 | 2                    | 39                  | 147                      | 175                         | -28                      |
| 2020-2021 | 0            | 0                | 0                      | 67             | 0                  | 6                    | 3                   | 76                       | 134                         | -58                      |
| 2021-2022 | 1            | 0                | 1                      | 83             | 26                 | 3                    | 16                  | 128                      | 208                         | -80                      |
| 2022-2023 | 2            | 3                | -1                     | 97             | 48                 | 4                    | 21                  | 170                      | 160                         | 10                       |
| 2023-2024 | 2            | 1                | 1                      | 98             | 54                 | 15                   | 11                  | 178                      | 205                         | -27                      |
| Average   | 1            | 1                | 0                      | 86             | 30                 | 6                    | 18                  | 140                      | 176                         | -37                      |