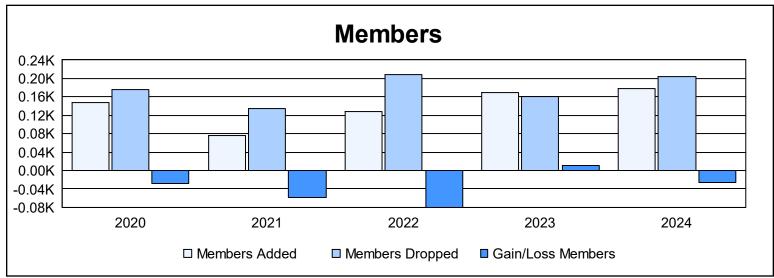

| Year      | New<br>Clubs | Dropped<br>Clubs | Gain/<br>Loss<br>Clubs | New<br>Members | Charter<br>Members | Reinstate<br>Members | Transfer<br>Members | Total<br>Member<br>Added | Total<br>Members<br>Dropped | Gain/<br>Loss<br>Members |
|-----------|--------------|------------------|------------------------|----------------|--------------------|----------------------|---------------------|--------------------------|-----------------------------|--------------------------|
| 2019-2020 | 1            | 1                | 0                      | 84             | 22                 | 2                    | 39                  | 147                      | 175                         | -28                      |
| 2020-2021 | 0            | 0                | 0                      | 67             | 0                  | 6                    | 3                   | 76                       | 134                         | -58                      |
| 2021-2022 | 1            | 0                | 1                      | 83             | 26                 | 3                    | 16                  | 128                      | 208                         | -80                      |
| 2022-2023 | 2            | 3                | -1                     | 97             | 48                 | 4                    | 21                  | 170                      | 160                         | 10                       |
| 2023-2024 | 2            | 1                | 1                      | 98             | 54                 | 15                   | 11                  | 178                      | 205                         | -27                      |
| Average   | 1            | 1                | 0                      | 86             | 30                 | 6                    | 18                  | 140                      | 176                         | -37                      |