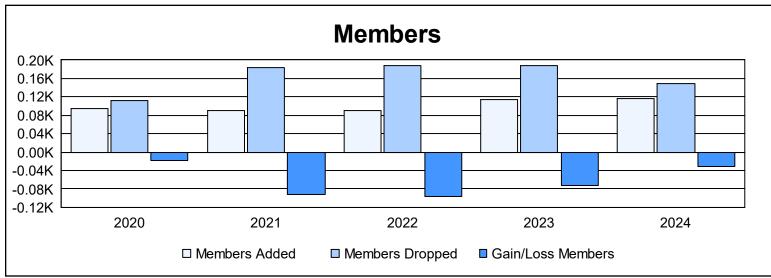

District 104 B As of June 2024 Cumulative

| Year      | New<br>Clubs | Dropped<br>Clubs | Gain/<br>Loss<br>Clubs | New<br>Members | Charter<br>Members | Reinstate<br>Members | Transfer<br>Members | Total<br>Member<br>Added | Total<br>Members<br>Dropped | Gain/<br>Loss<br>Members |
|-----------|--------------|------------------|------------------------|----------------|--------------------|----------------------|---------------------|--------------------------|-----------------------------|--------------------------|
| 2019-2020 | 0            | 2                | -2                     | 88             | 0                  | 2                    | 4                   | 94                       | 113                         | -19                      |
| 2020-2021 | 0            | 6                | -6                     | 64             | 9                  | 1                    | 16                  | 90                       | 183                         | -93                      |
| 2021-2022 | 0            | 0                | 0                      | 89             | 1                  | 0                    | 0                   | 90                       | 187                         | -97                      |
| 2022-2023 | 0            | 2                | -2                     | 107            | 1                  | 3                    | 4                   | 115                      | 188                         | -73                      |
| 2023-2024 | 0            | 2                | -2                     | 108            | 0                  | 2                    | 6                   | 116                      | 148                         | -32                      |
| Average   | 0            | 2                | -2                     | 91             | 2                  | 2                    | 6                   | 101                      | 164                         | -63                      |